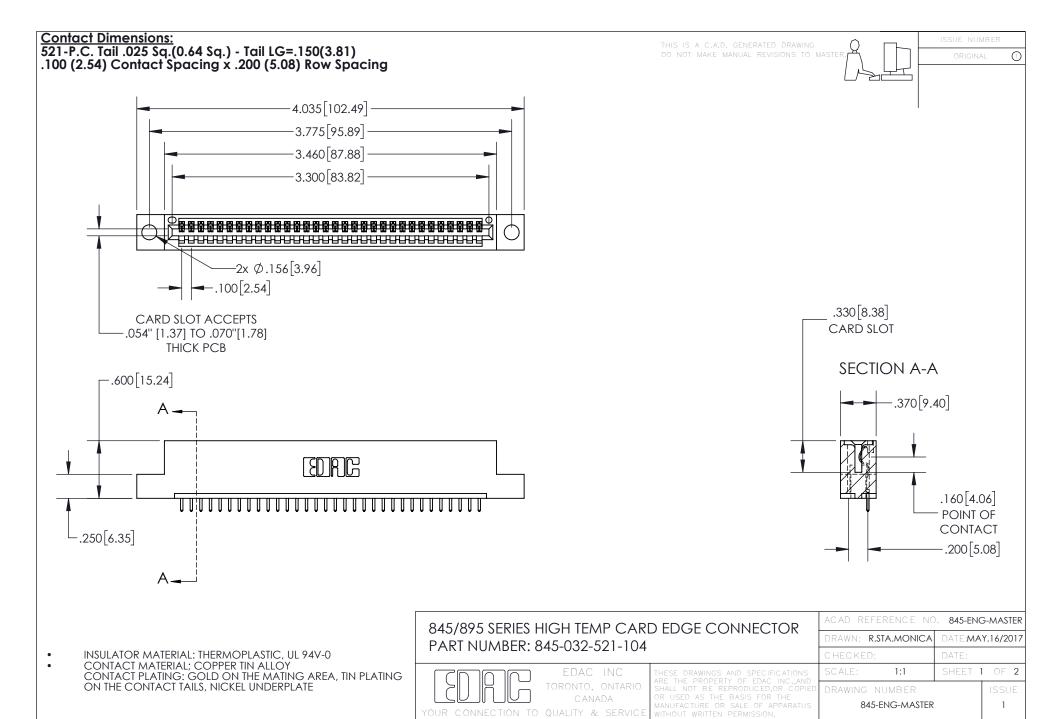

INSULATOR MATERIAL: THERMOPLASTIC POLYESTER, UL 94V-0 DAP MATERIAL AVAILABLE UPON REQUEST

**Contact Code 558** 

CONTACT MATERIAL; COPPER ALLOY CONTACT PLATING: GOLD ON THE MATING AREA, TIN PLATING ON THE CONTACT TAILS, NICKEL UNDERPLATE

## 845/895 SERIES HIGH TEMP CARD EDGE CONNECTOR CONTACT CODE 555,556,558,559,560 DIMENSIONS

YOUR CONNECTION TO QUALITY & SERVICE

Contact Code 559

|   | ACAD REFERENCE NO. 845-ENG-MASTER |                  |  |
|---|-----------------------------------|------------------|--|
|   | DRAWN: R.STA.MONICA               | DATE:MAY.16/2017 |  |
|   | CHECKED:                          | DATE:            |  |
|   | SCALE: 1:1                        | SHEET 2 OF 2     |  |
| D | DRAWING NUMBER                    | ISSUE            |  |

Contact Code 560

845-ENG-MASTER