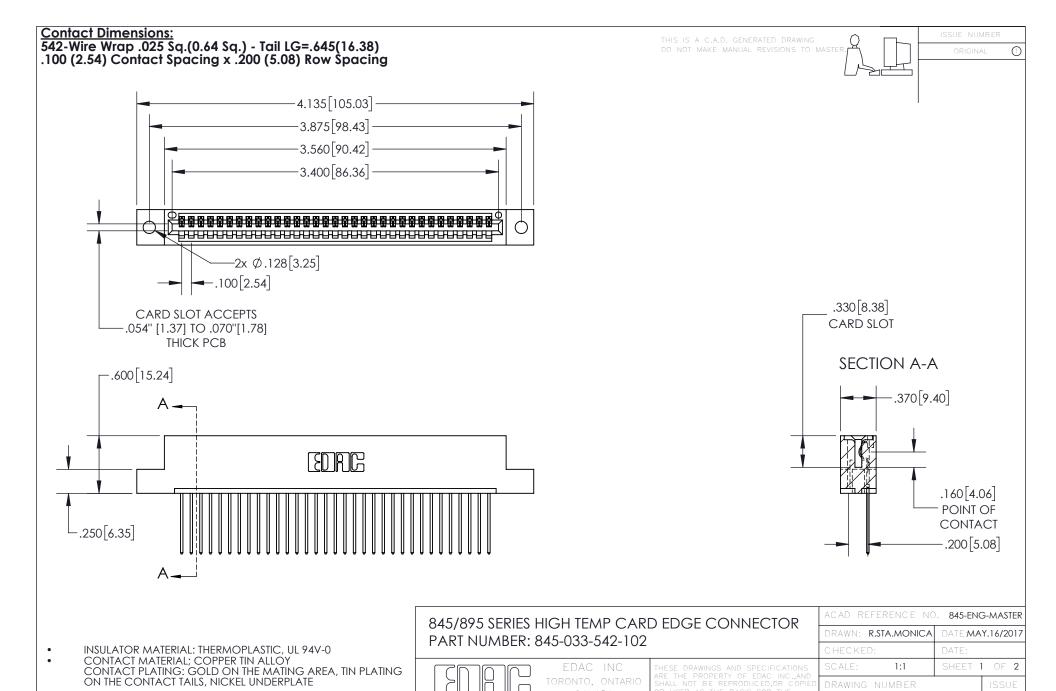

YOUR CONNECTION TO QUALITY & SERVICE

845-ENG-MASTER

- INSULATOR MATERIAL: THERMOPLASTIC POLYESTER, UL 94V-0 DAP MATERIAL AVAILABLE UPON REQUEST
- CONTACT MATERIAL; COPPER ALLOY

CONTACT PLATING: GOLD ON THE MATING AREA, TIN PLATING ON THE CONTACT TAILS, NICKEL UNDERPLATE

845-ENG-MASTER