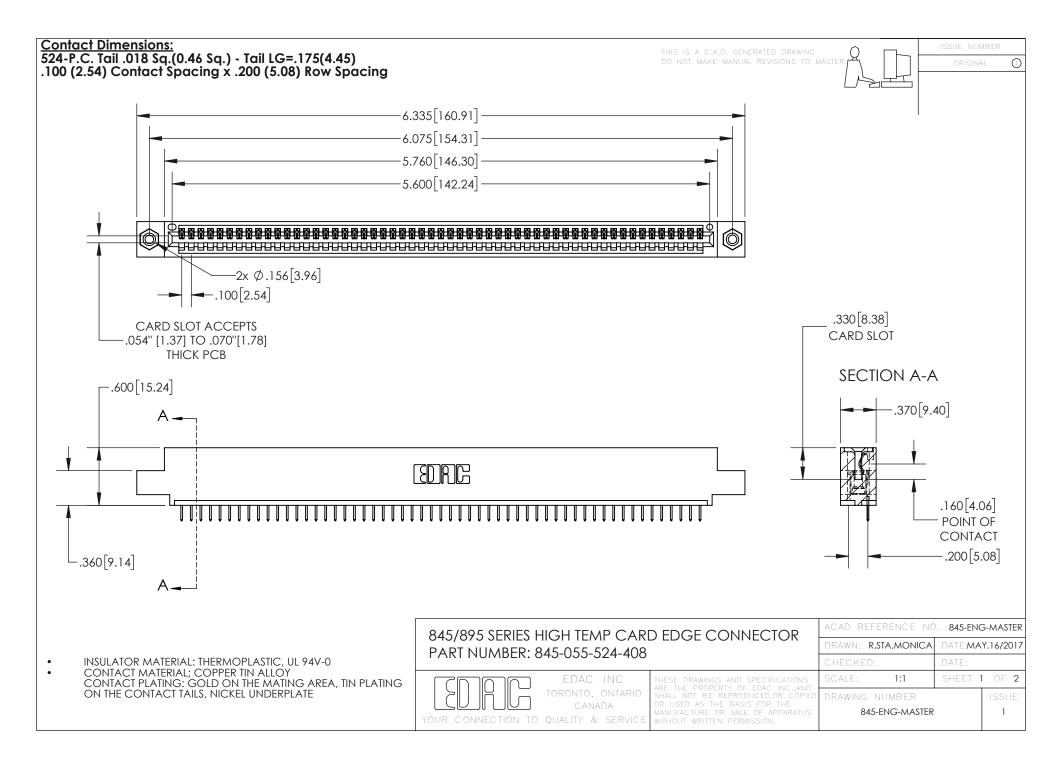

INSULATOR MATERIAL: THERMOPLASTIC POLYESTER, UL 94V-0 DAP MATERIAL AVAILABLE UPON REQUEST

**Contact Code 558** 

CONTACT MATERIAL; COPPER ALLOY CONTACT PLATING: GOLD ON THE MATING AREA, TIN PLATING ON THE CONTACT TAILS, NICKEL UNDERPLATE

## 845/895 SERIES HIGH TEMP CARD EDGE CONNECTOR CONTACT CODE 555,556,558,559,560 DIMENSIONS

YOUR CONNECTION TO QUALITY & SERVICE

Contact Code 559

|   | ACAD REFERENCE NO. 845-ENG-MASTER |                  |  |
|---|-----------------------------------|------------------|--|
|   | DRAWN: R.STA.MONICA               | DATE:MAY.16/2017 |  |
|   | CHECKED:                          | DATE:            |  |
|   | SCALE: 1:1                        | SHEET 2 OF 2     |  |
| D | DRAWING NUMBER                    | ISSUE            |  |

Contact Code 560

845-ENG-MASTER