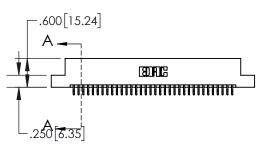

INSULATOR MATERIAL: THERMOPLASTIC, UL 94V-0

| .330[8.38]<br>CARD SLOT     |  |  |  |  |  |
|-----------------------------|--|--|--|--|--|
| 370[9.40]<br>SECTION A-A    |  |  |  |  |  |
| .160[4.06] POINT OF CONTACT |  |  |  |  |  |
|                             |  |  |  |  |  |