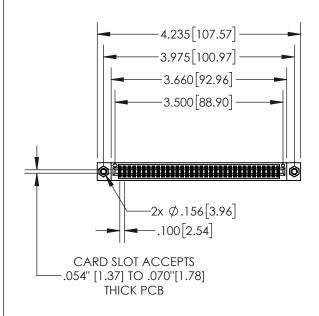

## **Contact Dimensions:**

556-Extender Board Bend (Code 520 Contacts)
See Sheet 2 for Contact Code 555, 556, 558, 559, 560 Dimensions

- 845/895 SERIES HIGH TEMP CARD EDGE CONNECTOR PART NUMBER: 845-068-556-20
- CONTACT MATERIAL; COPPER TIN ALLOY
  CONTACT PLATING: GOLD ON THE MATING AREA, TIN PLATING
  ON THE CONTACT TAILS, NICKEL UNDERPLATE

ACAD REFERENCE NO. 845-ENG-MASTER

| PART NUMBER: 845-068-556-20/         |                                                                   |         | r.sta.monica | DATE:MA | Y.16/2017 |
|--------------------------------------|-------------------------------------------------------------------|---------|--------------|---------|-----------|
|                                      |                                                                   |         | ):           | DATE:   |           |
| COOO EDAC INC                        | THESE DRAWINGS AND SPECIFICATIONS ARE THE PROPERTY OF EDAC INCAND | SCALE:  | 1:2          | SHEET ' | OF 2      |
| TORONTO, ONTARIO CANADA              | SHALL NOT BE REPRODUCED, OR COPIED OR USED AS THE BASIS FOR THE   | DRAWING | NUMBER       |         | ISSUE     |
| YOUR CONNECTION TO QUALITY & SERVICE | MANUFACTURE OR SALE OF APPARATUS                                  | 84      | 5-ENG-MASTER |         | 1         |