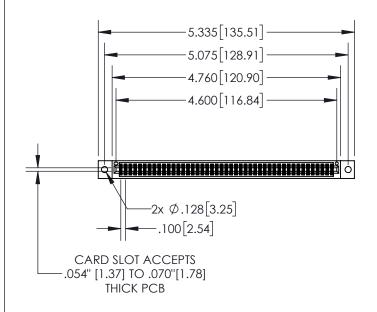

| 845/895 SERIES HIGH TEMP CARD EDGE CONNECTOR |
|----------------------------------------------|
| PART NUMBER: 845-090-540-202                 |

| ACAD REFERENCE NO. 845-ENG-MASTER |                  |       |  |  |
|-----------------------------------|------------------|-------|--|--|
| DRAWN: R.STA.MONICA               | DATE:MAY.16/2017 |       |  |  |
| CHECKED:                          | DATE:            |       |  |  |
| SCALE: 1:2                        | SHEET 1          | OF 2  |  |  |
| DRAWING NUMBER                    |                  | ISSUE |  |  |
| 845-ENG-MASTER                    | 1                |       |  |  |