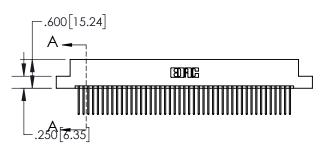

1

|            | .330[8.38]<br>CARD SLOT           |  |  |
|------------|-----------------------------------|--|--|
| -          | .370[9.40]                        |  |  |
|            | SECTION A-A                       |  |  |
| .150 [3.8] | .160[4.06]<br>POINT OF<br>CONTACT |  |  |
| -          | 200[5.08]                         |  |  |

## 845/895 SERIES HIGH TEMP CARD EDGE CONNECTOR CONTACT CODE 555,556,558,559,560 DIMENSIONS

YOUR CONNECTION TO QUALITY & SERVICE

|   | ACAD REFERENCE NO. 845-ENG-MASTER |                  |  |  |
|---|-----------------------------------|------------------|--|--|
|   | DRAWN: R.STA.MONICA               | DATE:MAY.16/2017 |  |  |
|   | CHECKED:                          | DATE:            |  |  |
|   | SCALE: 1:1                        | SHEET 2 OF 2     |  |  |
| D | DRAWING NUMBER                    | ISSUE            |  |  |