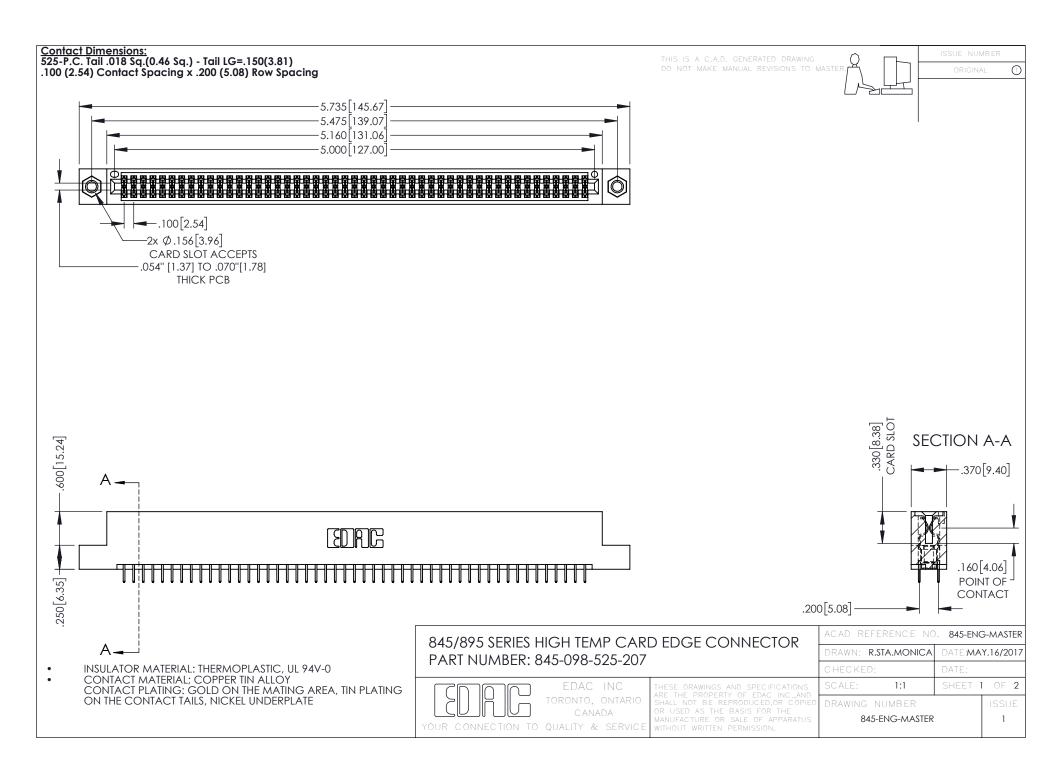

- INSULATOR MATERIAL: THERMOPLASTIC POLYESTER, UL 94V-0 DAP MATERIAL AVAILABLE UPON REQUEST
- CONTACT MATERIAL; COPPER ALLOY

**Contact Code 558** 

CONTACT PLATING: GOLD ON THE MATING AREA, TIN PLATING ON THE CONTACT TAILS, NICKEL UNDERPLATE

## 845/895 SERIES HIGH TEMP CARD EDGE CONNECTOR CONTACT CODE 555,556,558,559,560 DIMENSIONS

YOUR CONNECTION TO QUALITY & SERVICE

Contact Code 559

|   | ACAD REFERENCE NO   | . 845-ENG-MASTER |
|---|---------------------|------------------|
|   | DRAWN: R.STA.MONICA | DATE:MAY.16/2017 |
|   | CHECKED:            | DATE:            |
|   | SCALE: 1:1          | SHEET 2 OF 2     |
| D | DRAWING NUMBER      | ISSUE            |

Contact Code 560

845-ENG-MASTER