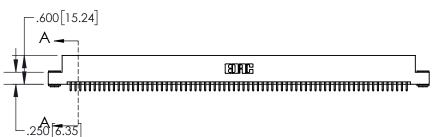

845-ENG-MASTER

INSULATOR MATERIAL: THERMOPLASTIC POLYESTER, UL 94V-0 DAP MATERIAL AVAILABLE UPON REQUEST

**Contact Code 558** 

CONTACT MATERIAL; COPPER ALLOY CONTACT PLATING: GOLD ON THE MATING AREA, TIN PLATING ON THE CONTACT TAILS, NICKEL UNDERPLATE

## 845/895 SERIES HIGH TEMP CARD EDGE CONNECTOR CONTACT CODE 555,556,558,559,560 DIMENSIONS

YOUR CONNECTION TO QUALITY & SERVICE

Contact Code 559

|   | ACAD REFERENCE NO   | . 845-ENG-MASTER |
|---|---------------------|------------------|
|   | DRAWN: R.STA.MONICA | DATE:MAY.16/2017 |
|   | CHECKED:            | DATE:            |
|   | SCALE: 1:1          | SHEET 2 OF 2     |
| D | DRAWING NUMBER      | ISSUE            |

Contact Code 560

845-ENG-MASTER