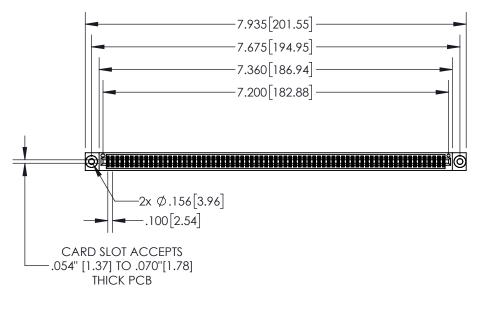

## **Contact Dimensions:** 521-P.C. Tail .025 Sq.(0.64 Sq.) - Tail LG=.150(3.81) .100 (2.54) Contact Spacing x .200 (5.08) Row Spacing

1

| .330[8.38]<br>CARD SLOT |                                   |  |
|-------------------------|-----------------------------------|--|
| -                       | .370[9.40]                        |  |
|                         | SECTION A-A                       |  |
| .150 3.8                | .160[4.06]<br>POINT OF<br>CONTACT |  |
|                         | .200[5.08]                        |  |

INSULATOR MATERIAL: THERMOPLASTIC, UL 94V-0

CONTACT MATERIAL; COPPER TIN ALLOY CONTACT PLATING: GOLD ON THE MATING AREA, TIN PLATING ON THE CONTACT TAILS, NICKEL UNDERPLATE

845/895 SERIES HIGH TEMP CARD EDGE CONNECTOR PART NUMBER: 845-142-521-203