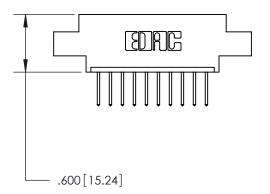

THIS IS A C.A.D. GENERATED DRAWING DO NOT MAKE MANUAL REVISIONS TO MASTER.

ISSUE NUMBER

.165[4.19]

.375 [9.54]

ORIGINAL

1

.060 [1.52] .125(3.18) to .210(5.33) **Outside Tails** .125(3.18) to .210(5.33) **Outside Tails** 