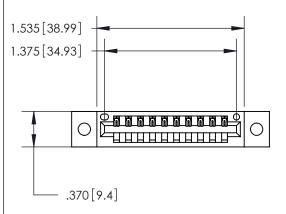

DO NOT MAKE MANUAL REVISIONS TO MASTER.

THIS IS A C.A.D. GENERATED DRAWING

846/896 SERIES HIGH TEMP CARD EDGE CONNECTOR PART NUMBER: 846-010-526-602

**EDAC INC** TORONTO, ONTARIO CANADA

THESE DRAWINGS AND SPECIFICATIONS ARE THE PROPERTY OF EDAC INC., AND SHALL NOT BE REPRODUCED, OR COPIED OR USED AS THE BASIS FOR THE MANUFACTURE OR SALE OF APPARATUS WITHOUT WRITTEN PERMISSION.

Contact Dimensions: 526-P.C. Tail .018 Sq. (0.46 Sq.) - Tail LG. =.350 (8.89) .125 (3.18) Contact Spacing x .250 (6.35) Row Spacing

- INSULATOR MATERIAL: THERMOPLASTIC POLYESTER, UL 94V-0 CONTACT MATERIAL; COPPER, NICKEL, TIN ALLOY CA-725 CONTACT PLATING: GOLD ON THE MATING AREA, TIN-LEAD
  - ON THE CONTACT TAILS, NICKEL UNDERPLATE