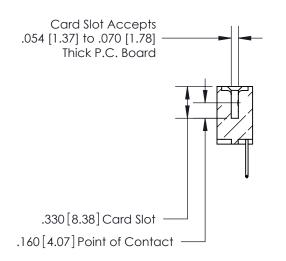

## 846/896 SERIES HIGH TEMP CARD EDGE CONNECTOR CONTACT CODE 555,556,558,559,560 DIMENSIONS

.150 [3.81]

YOUR CONNECTION TO QUALITY & SERVICE

**Contact Code 559** 

**EDAC INC** TORONTO, ONTARIO CANADA

THESE DRAWINGS AND SPECIFICATIONS ARE THE PROPERTY OF EDAC INC.,AND SHALL NOT BE REPRODUCED, OR COPIED OR USED AS THE BASIS FOR THE MANUFACTURE OR SALE OF APPARATUS WITHOUT WRITTEN PERMISSION.