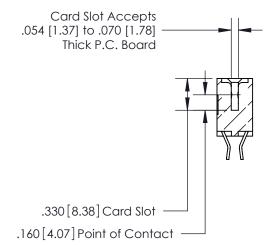

<u>Contact Dimensions:</u> 555-Extender Board Bend (Code 500 Contacts) See Sheet 2 for Contact Code 555, 556, 558, 559, 560 Dimensions

THIS IS A C.A.D. GENERATED DRAWING DO NOT MAKE MANUAL REVISIONS TO MASTER.

## 846/896 SERIES HIGH TEMP CARD EDGE CONNECTOR CONTACT CODE 555,556,558,559,560 DIMENSIONS

.150 [3.81]

YOUR CONNECTION TO QUALITY & SERVICE

**Contact Code 559** 

**EDAC INC** TORONTO, ONTARIO CANADA

THESE DRAWINGS AND SPECIFICATIONS ARE THE PROPERTY OF EDAC INC.,AND SHALL NOT BE REPRODUCED, OR COPIED OR USED AS THE BASIS FOR THE MANUFACTURE OR SALE OF APPARATUS WITHOUT WRITTEN PERMISSION.