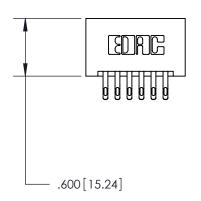

ISSUE NUMBER

ORIGINAL

ON THE CONTACT TAILS, NICKEL UNDERPLATE

846/896 SERIES HIGH TEMP CARD EDGE CONNECTOR INSULATOR MATERIAL: THERMOPLASTIC POLYESTER, UL 94V-0 CONTACT MATERIAL; COPPER, NICKEL, TIN ALLOY CA-725 PART NUMBER: 846-012-555-201 CONTACT PLATING: GOLD ON THE MATING AREA, TIN-LEAD

| ACAD REFERENCE NO. | 846-ENG-MASTER   |
|--------------------|------------------|
| DRAWN: J.LEE       | DATE: APR. 22/09 |
| CHECKED:           | DATE:            |
| SCALE: 1:1         | SHEET 1 OF 2     |
| DRAWING NUMBER     | ISSUE            |
| 846-ENG-MASTER     | 1                |