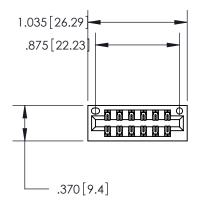

ISSUE NUMBER

ORIGINAL

ON THE CONTACT TAILS, NICKEL UNDERPLATE

846/896 SERIES HIGH TEMP CARD EDGE CONNECTOR INSULATOR MATERIAL: THERMOPLASTIC POLYESTER, UL 94V-0 CONTACT MATERIAL; COPPER, NICKEL, TIN ALLOY CA-725 PART NUMBER: 846-012-555-201 CONTACT PLATING: GOLD ON THE MATING AREA, TIN-LEAD

| ACAD REFERENCE NO. | 846-ENG-MASTER   |
|--------------------|------------------|
| DRAWN: J.LEE       | DATE: APR. 22/09 |
| CHECKED:           | DATE:            |
| SCALE: 1:1         | SHEET 1 OF 2     |
| DRAWING NUMBER     | ISSUE            |
| 846-ENG-MASTER     | 1                |