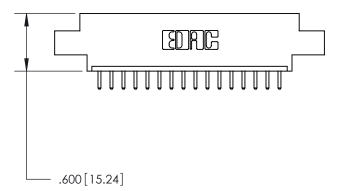

## 846/896 SERIES HIGH TEMP CARD EDGE CONNECTOR CONTACT CODE 555,556,558,559,560 DIMENSIONS

.150 [3.81]

YOUR CONNECTION TO QUALITY & SERVICE

**Contact Code 559** 

**EDAC INC** TORONTO, ONTARIO CANADA

THESE DRAWINGS AND SPECIFICATIONS ARE THE PROPERTY OF EDAC INC.,AND SHALL NOT BE REPRODUCED, OR COPIED OR USED AS THE BASIS FOR THE MANUFACTURE OR SALE OF APPARATUS WITHOUT WRITTEN PERMISSION.

THIS IS A C.A.D. GENERATED DRAWING DO NOT MAKE MANUAL REVISIONS TO MASTER.

ISSUE NUMBER

.165[4.19]

.375 [9.54]

ORIGINAL

1

.060 [1.52] .125(3.18) to .210(5.33) **Outside Tails** .125(3.18) to .210(5.33) **Outside Tails** 