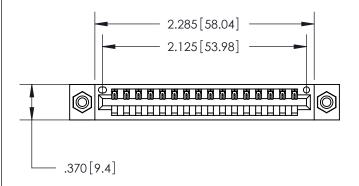

## 846/896 SERIES HIGH TEMP CARD EDGE CONNECTOR PART NUMBER: 846-016-520-608

**EDAC INC** TORONTO, ONTARIO CANADA

THESE DRAWINGS AND SPECIFICATIONS ARE THE PROPERTY OF EDAC INC.,AND SHALL NOT BE REPRODUCED, OR COPIED OR USED AS THE BASIS FOR THE MANUFACTURE OR SALE OF APPARATUS WITHOUT WRITTEN PERMISSION.

<u>Contact Dimensions:</u> 520-P.C. Tail .030x.018 (0.76x0.46) - Tail LG. = .175 (4.45) .125 (3.18) Contact Spacing x .250 (6.35) Row Spacing

THIS IS A C.A.D. GENERATED DRAWING DO NOT MAKE MANUAL REVISIONS TO MASTER.