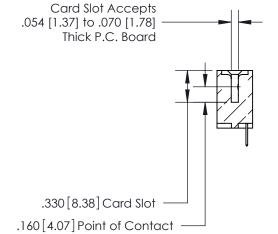

## 846/896 SERIES HIGH TEMP CARD EDGE CONNECTOR CONTACT CODE 555,556,558,559,560 DIMENSIONS

.150 [3.81]

YOUR CONNECTION TO QUALITY & SERVICE

**Contact Code 559** 

**EDAC INC** TORONTO, ONTARIO CANADA

THESE DRAWINGS AND SPECIFICATIONS ARE THE PROPERTY OF EDAC INC.,AND SHALL NOT BE REPRODUCED, OR COPIED OR USED AS THE BASIS FOR THE MANUFACTURE OR SALE OF APPARATUS WITHOUT WRITTEN PERMISSION.