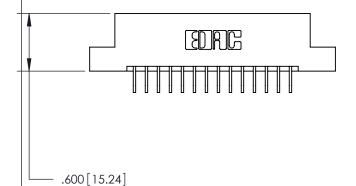

THIS IS A C.A.D. GENERATED DRAWING DO NOT MAKE MANUAL REVISIONS TO MASTER.

846/896 SERIES HIGH TEMP CARD EDGE CONNECTOR PART NUMBER: 846-028-559-202

**EDAC INC** TORONTO, ONTARIO CANADA

THESE DRAWINGS AND SPECIFICATIONS ARE THE PROPERTY OF EDAC INC., AND SHALL NOT BE REPRODUCED, OR COPIED OR USED AS THE BASIS FOR THE MANUFACTURE OR SALE OF APPARATUS WITHOUT WRITTEN PERMISSION.