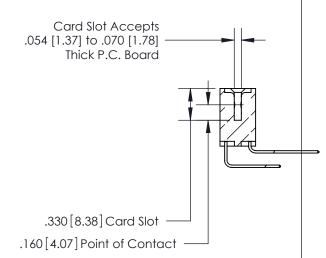

**Contact Code 560** 

INSULATOR MATERIAL: THERMOPLASTIC POLYESTER, UL 94V-0 CONTACT MATERIAL; COPPER, NICKEL, TIN ALLOY CA-725 CONTACT PLATING: GOLD ON THE MATING AREA, TIN-LEAD ON THE CONTACT TAILS, NICKEL UNDERPLATE

**Contact Code 558** 

## 846/896 SERIES HIGH TEMP CARD EDGE CONNECTOR CONTACT CODE 555,556,558,559,560 DIMENSIONS

.150 [3.81]

YOUR CONNECTION TO QUALITY & SERVICE

**Contact Code 559** 

**EDAC INC** TORONTO, ONTARIO CANADA

THESE DRAWINGS AND SPECIFICATIONS ARE THE PROPERTY OF EDAC INC.,AND SHALL NOT BE REPRODUCED, OR COPIED OR USED AS THE BASIS FOR THE MANUFACTURE OR SALE OF APPARATUS WITHOUT WRITTEN PERMISSION.