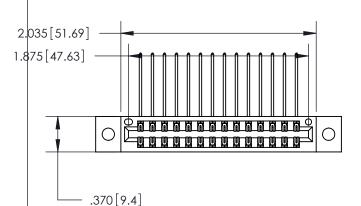

THIS IS A C.A.D. GENERATED DRAWING DO NOT MAKE MANUAL REVISIONS TO MASTER.

846/896 SERIES HIGH TEMP CARD EDGE CONNECTOR PART NUMBER: 846-028-559-202

**EDAC INC** TORONTO, ONTARIO CANADA

THESE DRAWINGS AND SPECIFICATIONS ARE THE PROPERTY OF EDAC INC., AND SHALL NOT BE REPRODUCED, OR COPIED OR USED AS THE BASIS FOR THE MANUFACTURE OR SALE OF APPARATUS WITHOUT WRITTEN PERMISSION.

<u>Contact Dimensions:</u>
559-90 Degree Bend (Code 541 Contacts)
See Sheet 2 for Contact Code 555, 556, 558, 559, 560 Dimensions

- INSULATOR MATERIAL: THERMOPLASTIC POLYESTER, UL 94V-0 CONTACT MATERIAL; COPPER, NICKEL, TIN ALLOY CA-725
- CONTACT PLATING: GOLD ON THE MATING AREA, TIN-LEAD ON THE CONTACT TAILS, NICKEL UNDERPLATE