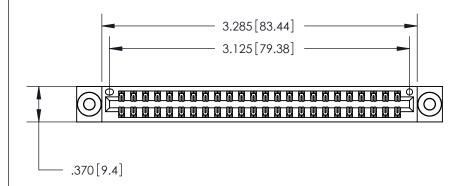

Card Slot Accepts .054 [1.37] to .070 [1.78] Thick P.C. Board .330 [8.38] Card Slot .160 [4.07] Point of Contact

846/896 SERIES HIGH TEMP CARD EDGE CONNECTOR PART NUMBER: 846-048-555-803

YOUR CONNECTION TO QUALITY & SERVICE