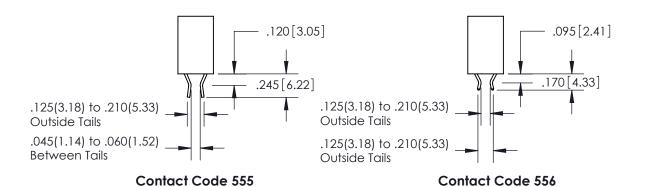

## 846/896 SERIES HIGH TEMP CARD EDGE CONNECTOR CONTACT CODE 555,556,558,559,560 DIMENSIONS

YOUR CONNECTION TO QUALITY & SERVICE

**EDAC INC** TORONTO, ONTARIO CANADA

THESE DRAWINGS AND SPECIFICATIONS ARE THE PROPERTY OF EDAC INC.,AND SHALL NOT BE REPRODUCED, OR COPIED OR USED AS THE BASIS FOR THE MANUFACTURE OR SALE OF APPARATUS WITHOUT WRITTEN PERMISSION.

**Outside Tails** 

**Outside Tails** 

| ACAD REFERENCE NO. |       | 846-ENG-MASTER   |        |
|--------------------|-------|------------------|--------|
| DRAWN:             | J.LEE | DATE: APR. 22/09 |        |
| CHECKED:           |       | DATE:            |        |
| SCALE:             | 1:1   | SHEET            | 2 OF 2 |
| DRAWING NUMBER     |       |                  | ISSUE  |