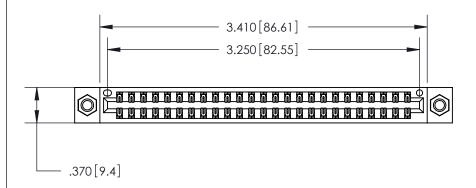

<u>Contact Dimensions:</u> 555-Extender Board Bend (Code 500 Contacts) See Sheet 2 for Contact Code 555, 556, 558, 559, 560 Dimensions

THIS IS A C.A.D. GENERATED DRAWING DO NOT MAKE MANUAL REVISIONS TO MASTER.

Card Slot Accepts .054 [1.37] to .070 [1.78] Thick P.C. Board ISSUE NUMBER

ORIGINAL

.600 [15.24]

.330 [8.38] Card Slot .160 [4.07] Point of Contact -

INSULATOR MATERIAL: THERMOPLASTIC POLYESTER, UL 94V-0 CONTACT MATERIAL; COPPER, NICKEL, TIN ALLOY CA-725

CONTACT PLATING: GOLD ON THE MATING AREA, TIN-LEAD ON THE CONTACT TAILS, NICKEL UNDERPLATE

846/896 SERIES HIGH TEMP CARD EDGE CONNECTOR PART NUMBER: 846-050-555-207

YOUR CONNECTION TO QUALITY & SERVICE

**EDAC INC** TORONTO, ONTARIO CANADA