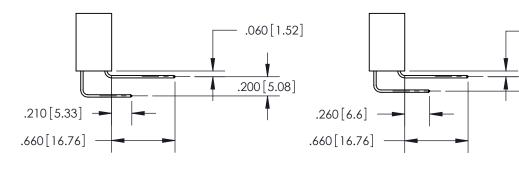

Contact Dimensions: 500-Wire Hole .050x.025 (1.27x0.64) - Tail LG. =.260 (6.60) .125 (3.18) Contact Spacing x .250 (6.35) Row Spacing

THIS IS A C.A.D. GENERATED DRAWING DO NOT MAKE MANUAL REVISIONS TO MASTER.

1

.060 [1.52] .150 [3.81] .125(3.18) to .210(5.33)

.375 [9.54] .125(3.18) to .210(5.33)

**Contact Code 558** 

**Contact Code 559** 

**Contact Code 560** 

INSULATOR MATERIAL: THERMOPLASTIC POLYESTER, UL 94V-0 CONTACT MATERIAL; COPPER, NICKEL, TIN ALLOY CA-725 CONTACT PLATING: GOLD ON THE MATING AREA, TIN-LEAD ON THE CONTACT TAILS, NICKEL UNDERPLATE