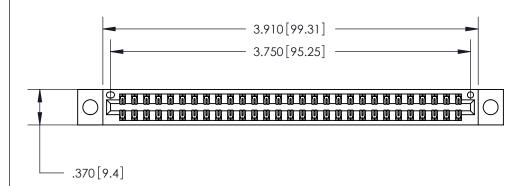

Card Slot Accepts .054 [1.37] to .070 [1.78] Thick P.C. Board ISSUE NUMBER

ORIGINAL

1

846/896 SERIES HIGH TEMP CARD EDGE CONNECTOR PART NUMBER: 846-058-500-204

YOUR CONNECTION TO QUALITY & SERVICE

**EDAC INC** TORONTO, ONTARIO CANADA

.330 [8.38] Card Slot .160 [4.07] Point of Contact -

| • | INSULATOR MATERIAL: THERMOPLASTIC POLYESTER, UL 94V-0 |
|---|-------------------------------------------------------|
| • | CONTACT MATERIAL; COPPER, NICKEL, TIN ALLOY CA-725    |