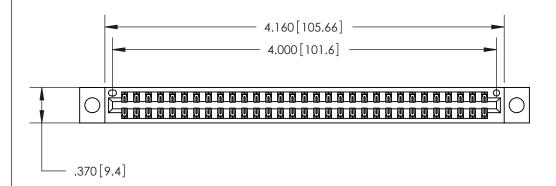

846/896 SERIES HIGH TEMP CARD EDGE CONNECTOR PART NUMBER: 846-062-560-804

YOUR CONNECTION TO QUALITY & SERVICE

**EDAC INC** TORONTO, ONTARIO CANADA

THESE DRAWINGS AND SPECIFICATIONS ARE THE PROPERTY OF EDAC INC.,AND SHALL NOT BE REPRODUCED, OR COPIED OR USED AS THE BASIS FOR THE MANUFACTURE OR SALE OF APPARATUS WITHOUT WRITTEN PERMISSION.

ISSUE NUMBER

ORIGINAL

(1)

ON THE CONTACT TAILS, NICKEL UNDERPLATE

Card Slot Accepts .054 [1.37] to .070 [1.78] Thick P.C. Board .330[8.38] Card Slot -.160 [4.07] Point of Contact

ACAD REFERENCE NO

INSULATOR MATERIAL: THERMOPLASTIC POLYESTER, UL 94V-0 CONTACT MATERIAL; COPPER, NICKEL, TIN ALLOY CA-725 CONTACT PLATING: GOLD ON THE MATING AREA, TIN-LEAD