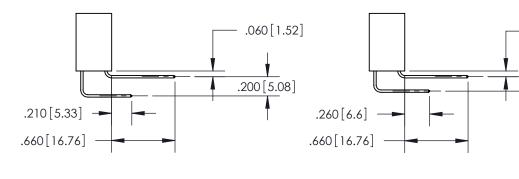

846-FNG-MASTER

THIS IS A C.A.D. GENERATED DRAWING DO NOT MAKE MANUAL REVISIONS TO MASTER.

ISSUE NUMBER

.165[4.19]

ORIGINAL

1

.060 [1.52] .150 [3.81] .125(3.18) to .210(5.33)

.375 [9.54] .125(3.18) to .210(5.33)