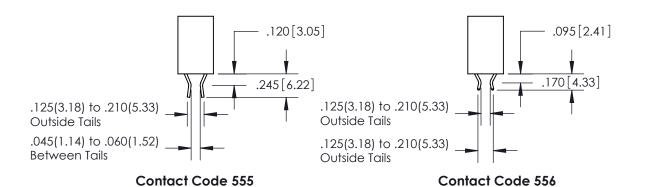

## 846/896 SERIES HIGH TEMP CARD EDGE CONNECTOR CONTACT CODE 555,556,558,559,560 DIMENSIONS

YOUR CONNECTION TO QUALITY & SERVICE

**EDAC INC** TORONTO, ONTARIO CANADA

THESE DRAWINGS AND SPECIFICATIONS ARE THE PROPERTY OF EDAC INC.,AND SHALL NOT BE REPRODUCED, OR COPIED OR USED AS THE BASIS FOR THE MANUFACTURE OR SALE OF APPARATUS WITHOUT WRITTEN PERMISSION.

**Contact Code 558** 

**Contact Code 559** 

**Contact Code 560** 

INSULATOR MATERIAL: THERMOPLASTIC POLYESTER, UL 94V-0 CONTACT MATERIAL; COPPER, NICKEL, TIN ALLOY CA-725 CONTACT PLATING: GOLD ON THE MATING AREA, TIN-LEAD ON THE CONTACT TAILS, NICKEL UNDERPLATE

**Outside Tails** 

**Outside Tails** 

|  | ACAD REFERENCE NO. |       | 846-ENG-MASTER   |        |
|--|--------------------|-------|------------------|--------|
|  | DRAWN:             | J.LEE | DATE: APR. 22/09 |        |
|  | CHECKED:           |       | DATE:            |        |
|  | SCALE:             | 1:1   | SHEET            | 2 OF 2 |
|  | DRAWING NUMBER     |       | ISSUE            |        |