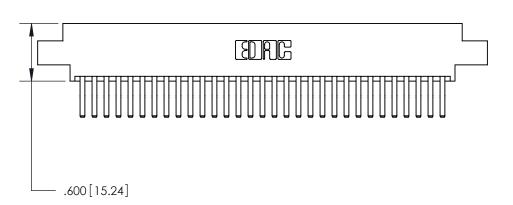

<u>Contact Dimensions:</u> 560-Extender Board Bend (Code 523 Contacts) See Sheet 2 for Contact Code 555, 556, 558, 559, 560 Dimensions

THIS IS A C.A.D. GENERATED DRAWING DO NOT MAKE MANUAL REVISIONS TO MASTER.

ISSUE NUMBER

ORIGINAL

(1)

ON THE CONTACT TAILS, NICKEL UNDERPLATE

Card Slot Accepts .054 [1.37] to .070 [1.78] Thick P.C. Board .330[8.38] Card Slot -.160 [4.07] Point of Contact

ACAD REFERENCE NO

INSULATOR MATERIAL: THERMOPLASTIC POLYESTER, UL 94V-0 CONTACT MATERIAL; COPPER, NICKEL, TIN ALLOY CA-725 CONTACT PLATING: GOLD ON THE MATING AREA, TIN-LEAD