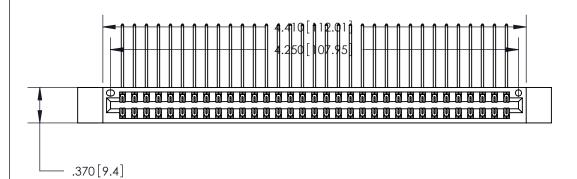

<u>Contact Dimensions:</u>
559-90 Degree Bend (Code 541 Contacts)
See Sheet 2 for Contact Code 555, 556, 558, 559, 560 Dimensions

THIS IS A C.A.D. GENERATED DRAWING DO NOT MAKE MANUAL REVISIONS TO MASTER.

ISSUE NUMBER

ORIGINAL

1

Card Slot Accepts .054 [1.37] to .070 [1.78] Thick P.C. Board .330 [8.38] Card Slot .160 [4.07] Point of Contact -

.600 [15.24]

INSULATOR MATERIAL: THERMOPLASTIC POLYESTER, UL 94V-0 CONTACT MATERIAL; COPPER, NICKEL, TIN ALLOY CA-725

CONTACT PLATING: GOLD ON THE MATING AREA, TIN-LEAD ON THE CONTACT TAILS, NICKEL UNDERPLATE

846/896 SERIES HIGH TEMP CARD EDGE CONNECTOR PART NUMBER: 846-066-559-212

YOUR CONNECTION TO QUALITY & SERVICE

**EDAC INC** TORONTO, ONTARIO CANADA

THESE DRAWINGS AND SPECIFICATIONS ARE THE PROPERTY OF EDAC INC., AND SHALL NOT BE REPRODUCED, OR COPIED OR USED AS THE BASIS FOR THE MANUFACTURE OR SALE OF APPARATUS WITHOUT WRITTEN PERMISSION.

| ACAD REFERENCE NO. | 846-ENG-MASTER   |  |
|--------------------|------------------|--|
| DRAWN: J.LEE       | DATE: APR. 22/09 |  |
| CHECKED:           | DATE:            |  |
| SCALE: 1:1         | SHEET 1 OF 2     |  |
| DRAWING NUMBER     | ISSUE            |  |
| 846-ENG-MASTER     | 1                |  |