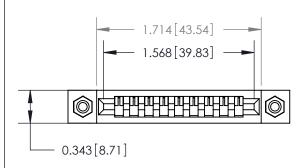

**Mounting Option** 

#4-40 Unified Threaded Inserts

## **Contact Detail**

PC Tail .046x.013(1.17x0.33) - Tail LG=.213(5.41) .156 [3.96] Contact Spacing x .200 [5.08] Row Spacing

**See Accompanying Page for:** 

**Contact Bend Details** 

1

**SECTION A-A** 

.175 [4.45] Point of Contact (Measured from bottom of Card Slot) Card Slot Accepts .054 [1.37] to .070 [1.78] Thick P.C. Board