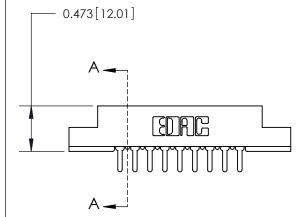

## **Contact Detail**

PC Tail .046x.013(1.17x0.33) - Tail LG=.213(5.41) .156 [3.96] Contact Spacing x .200 [5.08] Row Spacing

**See Accompanying Page for:** 

**Contact Bend Details** 

1

**SECTION A-A** 

.175 [4.45] Point of Contact (Measured from bottom of Card Slot) Card Slot Accepts .054 [1.37] to .070 [1.78] Thick P.C. Board