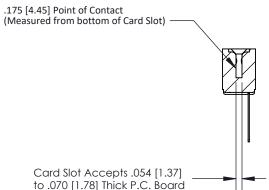

## **Contact Detail**

Wire Wrap .046x.014(1.17x0.36) - Tail LG=.495(12.57) .156 [3.96] Contact Spacing x .200 [5.08] Row Spacing

**See Accompanying Page for:** 

**Contact Bend Details** 

**SECTION A-A** 

| 807/857                      | Series High Temp Card Edge Connector |  |
|------------------------------|--------------------------------------|--|
| Part Number: 857-010-541-108 |                                      |  |