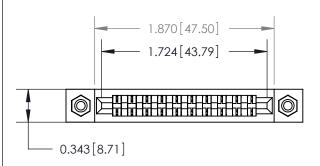

## **Mounting Option**

#4-40 Unified Threaded Inserts

## **Contact Detail**

Wire Wrap .046x.014(1.17x0.36) - Tail LG=.495(12.57) .156 [3.96] Contact Spacing x .200 [5.08] Row Spacing

**See Accompanying Page for:** 

**Contact Bend Details** 

**SECTION A-A** 

| 807/857                      | Series High Temp Card Edge Connector |  |
|------------------------------|--------------------------------------|--|
| Part Number: 857-010-541-108 |                                      |  |