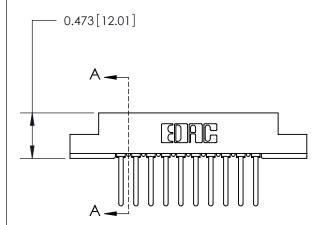

## **Contact Detail**

Wire Wrap .046x.014(1.17x0.36) - Tail LG=.495(12.57) .156 [3.96] Contact Spacing x .200 [5.08] Row Spacing

**See Accompanying Page for:** 

**Contact Bend Details** 

**SECTION A-A** 

| 807/857                      | Series High Temp Card Edge Connector |  |
|------------------------------|--------------------------------------|--|
| Part Number: 857-010-541-108 |                                      |  |