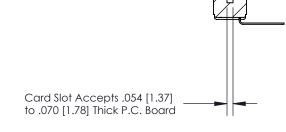

## **Contact Detail**

90 Degree Bend (Code 541 Contacts)

.156 [3.96] Contact Spacing x .200 [5.08] Row Spacing

**SECTION A-A** 

.175 [4.45] Point of Contact (Measured from bottom of Card Slot)

**See Accompanying Page for:** 