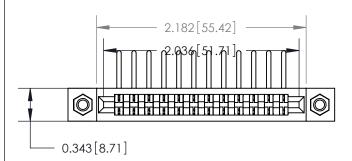

## **Contact Detail**

90 Degree Bend (Code 541 Contacts)

.156 [3.96] Contact Spacing x .200 [5.08] Row Spacing

**SECTION A-A** 

.175 [4.45] Point of Contact (Measured from bottom of Card Slot)

**See Accompanying Page for:** 