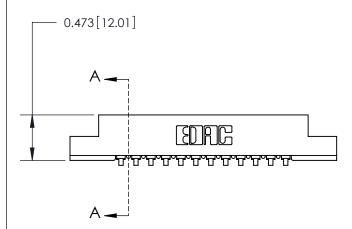

**Mounting Option** 

M3-0.5 Metric Threaded Inserts

## **Contact Detail**

90 Degree Bend (Code 541 Contacts)

.156 [3.96] Contact Spacing x .200 [5.08] Row Spacing

**SECTION A-A** 

.175 [4.45] Point of Contact (Measured from bottom of Card Slot)

**See Accompanying Page for:** 