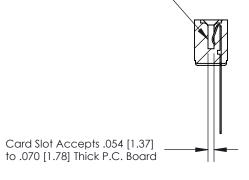

## **Contact Detail**

Wire Wrap .046x.013(1.17x0.33) - Tail LG=.708(17.98) .156 [3.96] Contact Spacing x .200 [5.08] Row Spacing

**SECTION A-A** 

.095 [2.41] Point of Contact (Measured from bottom of Card Slot)