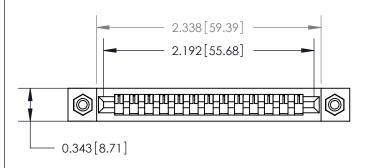

## **Mounting Option**

#4-40 Unified Threaded Inserts

## **Contact Detail**

Wire Wrap .046x.013(1.17x0.33) - Tail LG=.708(17.98) .156 [3.96] Contact Spacing x .200 [5.08] Row Spacing





**SECTION A-A** 

.095 [2.41] Point of Contact (Measured from bottom of Card Slot)



**See Accompanying Page for:** 

**Contact Bend Details** 

807/857 Series High Temp Card Edge Connector Part Number: 857-013-445-108



| ACAD REFERENCE NO | 807 ENG MASTER   |
|-------------------|------------------|
| DRAWN: J.LEE      | DATE: AUG. 11/09 |
| CHECKED:          | DATE:            |
| SCALE: NTS        | SHEET 1 OF 2     |
| DRAWING NUMBER    | ISSUE            |
| 807 Assembly      | 1                |