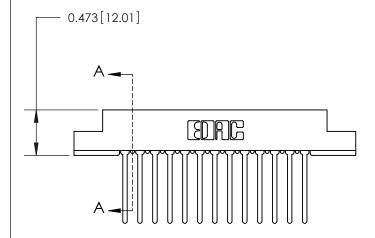

## **Contact Detail**

Wire Wrap .046x.013(1.17x0.33) - Tail LG=.708(17.98) .156 [3.96] Contact Spacing x .200 [5.08] Row Spacing

**SECTION A-A** 

.095 [2.41] Point of Contact (Measured from bottom of Card Slot)