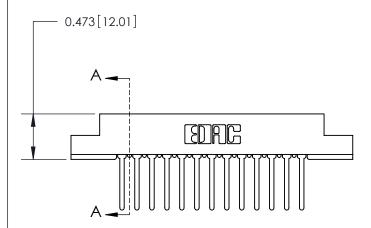

## **Contact Detail**

Wire Wrap .046x.013(1.17x0.33) - Tail LG=.520(13.21)

.156 [3.96] Contact Spacing x .200 [5.08] Row Spacing

**SECTION A-A** 

.095 [2.41] Point of Contact (Measured from bottom of Card Slot)