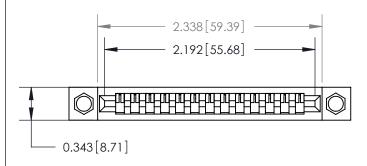

## **Mounting Option**

.156 (3.96) Dia. Mounting Holes

## **Contact Detail**

Wire Wrap .046x.013(1.17x0.33) - Tail LG=.520(13.21)

.156 [3.96] Contact Spacing x .200 [5.08] Row Spacing





**SECTION A-A** 

.095 [2.41] Point of Contact (Measured from bottom of Card Slot)



**See Accompanying Page for:** 

**Contact Bend Details** 

807/857 Series High Temp Card Edge Connector Part Number: 857-013-447-104

YOUR CONNECTION TO QUALITY & SERVICE

| ACAD REFERENCE NO | 807 ENG MASTER   |
|-------------------|------------------|
| DRAWN: J.LEE      | DATE: AUG. 11/09 |
| CHECKED:          | DATE:            |
| SCALE: NTS        | SHEET 1 OF 2     |
| DRAWING NUMBER    | ISSUE            |

807 Assembly