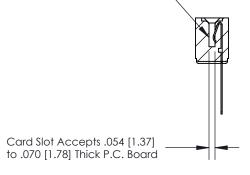

## **Contact Detail**

Wire Wrap .046x.013(1.17x0.33) - Tail LG=.520(13.21)

.156 [3.96] Contact Spacing x .200 [5.08] Row Spacing

**SECTION A-A** 

.095 [2.41] Point of Contact (Measured from bottom of Card Slot)