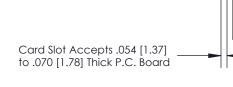

## **Contact Detail**

Wire Wrap .046x.013(1.17x0.33) - Tail LG=.708(17.98)

.156 [3.96] Contact Spacing x .200 [5.08] Row Spacing

**SECTION A-A** 

.175 [4.45] Point of Contact (Measured from bottom of Card Slot)