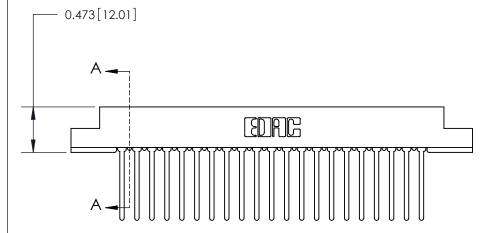

## **Contact Detail**

Wire Wrap .046x.013(1.17x0.33) - Tail LG=.708(17.98)

.156 [3.96] Contact Spacing x .200 [5.08] Row Spacing

**SECTION A-A** 

.175 [4.45] Point of Contact (Measured from bottom of Card Slot)