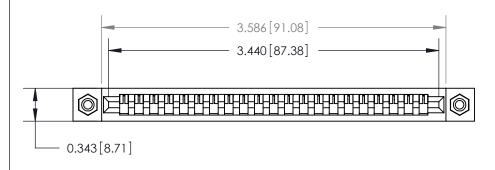

**Mounting Option** 

#4-40 Unified Threaded Inserts

## **Contact Detail**

Wire Wrap .046x.013(1.17x0.33) - Tail LG=.708(17.98)

.156 [3.96] Contact Spacing x .200 [5.08] Row Spacing







**SECTION A-A** 

.175 [4.45] Point of Contact (Measured from bottom of Card Slot)



**See Accompanying Page for:** 

**Contact Bend Details** 

807/857 Series High Temp Card Edge Connector Part Number: 857-021-545-108

YOUR CONNECTION TO QUALITY & SERVICE

| ACAD REFERENCE NO. 807 ENG MASTER |                  |
|-----------------------------------|------------------|
| DRAWN: J.LEE                      | DATE: AUG. 11/09 |
| CHECKED:                          | DATE:            |
| SCALE: NTS                        | SHEET 1 OF 2     |
| DRAWING NUMBER                    | ISSUE            |
| 807 Assembly                      | 1                |