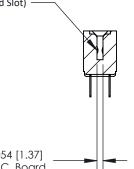

## **Contact Detail**

PC Tail .023x.013(0.58x0.33) - Tail LG=.213(5.41)

.156 [3.96] Contact Spacing x .200 [5.08] Row Spacing

**SECTION A-A** 

.095 [2.41] Point of Contact (Measured from bottom of Card Slot)

Card Slot Accepts .054 [1.37] to .070 [1.78] Thick P.C. Board

**See Accompanying Page for:** 

**Contact Bend Details** 

807/857 Series High Temp Card Edge Connector Part Number: 857-032-424-208

YOUR CONNECTION TO QUALITY & SERVICE