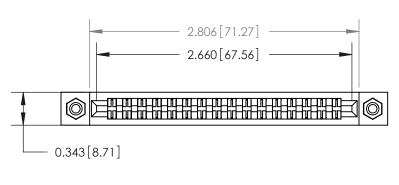

**Mounting Option** 

#4-40 Unified Threaded Inserts

Card Slot Accepts .054 [1.37] to .070 [1.78] Thick P.C. Board

**See Accompanying Page for:** 

**Contact Bend Details** 

807/857 Series High Temp Card Edge Connector Part Number: 857-032-424-208

YOUR CONNECTION TO QUALITY & SERVICE