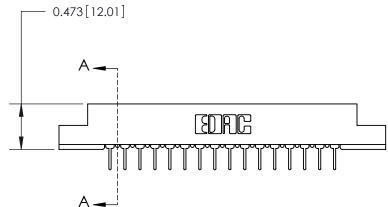

## **Contact Detail**

PC Tail .023x.013(0.58x0.33) - Tail LG=.213(5.41)

.156 [3.96] Contact Spacing x .200 [5.08] Row Spacing

**SECTION A-A** 

.095 [2.41] Point of Contact (Measured from bottom of Card Slot)