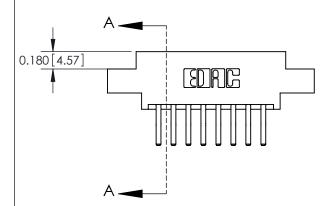

## **Contact Detail**

560-Extender Board Bend (Code 523 Contacts)

.156 [3.96] Contact Spacing x .200 [5.08] Row Spacing

**See Accompanying Pages for:** 

**Contact Bend Details** 

THIS IS A C.A.D. GENERATED DRAWING DO NOT MAKE MANUAL REVISIONS TO MASTER.