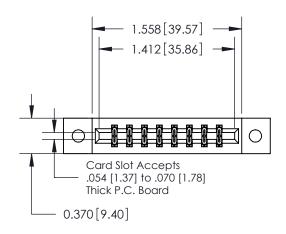

## **Mounting Option**

02-.128 (3.25) Dia. Mounting Holes

## **Contact Detail**

560-Extender Board Bend (Code 523 Contacts)

.156 [3.96] Contact Spacing x .200 [5.08] Row Spacing





**See Accompanying Pages for:** 

**Contact Bend Details** 

THIS IS A C.A.D. GENERATED DRAWING DO NOT MAKE MANUAL REVISIONS TO MASTER.



ISSUE NUMBER ORIGINAL



837/887 Series High Temp Card Edge Connector Part Number: 887-016-560-802



**EDAC INC** TORONTO, ONTARIO CANADA

THESE DRAWINGS AND SPECIFICATIONS ARE THE PROPERTY OF EDAC INC.,AND SHALL NOT BE REPRODUCED, OR COPIED OR USED AS THE BASIS FOR THE MANUFACTURE OR SALE OF APPARATUS WITHOUT WRITTEN PERMISSION.

| ACAD REFERENCE NO. | 837 ENG MASTER   |  |  |
|--------------------|------------------|--|--|
| DRAWN: J.LEE       | DATE: OCT. 06/09 |  |  |
| CHECKED:           | D: DATE:         |  |  |
| SCALE: NTS         | SHEET 1 OF 2     |  |  |
| DRAWING NUMBER     | ISSUE            |  |  |
| 837 Assembly       | 1