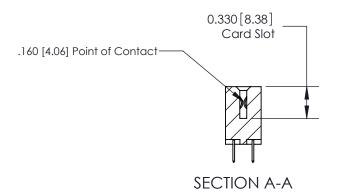

## **Contact Detail**

520-P.C. Tail .030x.018(0.76x0.46) - Tail LG=.175(4.45) .156 [3.96] Contact Spacing x .200 [5.08] Row Spacing

**See Accompanying Pages for: Contact Bend Details** 

THIS IS A C.A.D. GENERATED DRAWING DO NOT MAKE MANUAL REVISIONS TO MASTER.