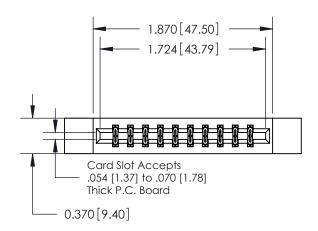

## **Contact Detail**

520-P.C. Tail .030x.018(0.76x0.46) - Tail LG=.175(4.45) .156 [3.96] Contact Spacing x .200 [5.08] Row Spacing

**See Accompanying Pages for: Contact Bend Details** 

THIS IS A C.A.D. GENERATED DRAWING DO NOT MAKE MANUAL REVISIONS TO MASTER.