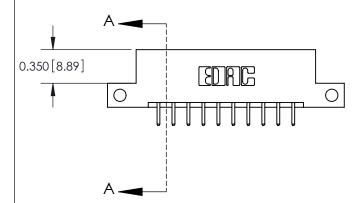

**Mounting Option** 

12-.128 (3.25) Dia. Side Mounting Holes

## **Contact Detail**

520-P.C. Tail .030x.018(0.76x0.46) - Tail LG=.175(4.45) .156 [3.96] Contact Spacing x .200 [5.08] Row Spacing





**See Accompanying Pages for: Contact Bend Details** 

THIS IS A C.A.D. GENERATED DRAWING DO NOT MAKE MANUAL REVISIONS TO MASTER.



ISSUE NUMBER

ORIGINAL



837/887 Series High Temp Card Edge Connector Part Number: 887-020-520-212

YOUR CONNECTION TO QUALITY & SERVICE

**EDAC INC** TORONTO, ONTARIO CANADA

THESE DRAWINGS AND SPECIFICATIONS ARE THE PROPERTY OF EDAC INC.,AND SHALL NOT BE REPRODUCED, OR COPIED OR USED AS THE BASIS FOR THE MANUFACTURE OR SALE OF APPARATUS WITHOUT WRITTEN PERMISSION.

| ACAD REFERENCE NO. | 837 ENG MASTER   |  |  |
|--------------------|------------------|--|--|
| DRAWN: J.LEE       | DATE: OCT. 06/09 |  |  |
| CHECKED: DATE:     |                  |  |  |
| SCALE: NTS         | SHEET 1 OF 2     |  |  |
| DRAWING NUMBER     | ISSUE            |  |  |
| 837