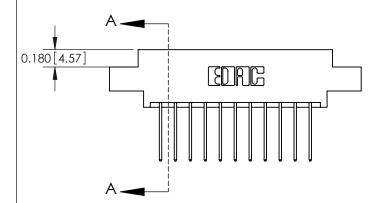

**Mounting Option** 

02-.128 (3.25) Dia. Mounting Holes

## **Contact Detail**

540-Wire Wrap .025 Sq.(0.64 Sq.) - Tail LG=.560(14.22) .156 [3.96] Contact Spacing x .200 [5.08] Row Spacing





**See Accompanying Pages for: Contact Bend Details** 

THIS IS A C.A.D. GENERATED DRAWING DO NOT MAKE MANUAL REVISIONS TO MASTER.



ISSUE NUMBER

ORIGINAL



837/887 Series High Temp Card Edge Connector Part Number: 887-022-540-802

YOUR CONNECTION TO QUALITY & SERVICE

**EDAC INC** TORONTO, ONTARIO CANADA

THESE DRAWINGS AND SPECIFICATIONS ARE THE PROPERTY OF EDAC INC.,AND SHALL NOT BE REPRODUCED, OR COPIED OR USED AS THE BASIS FOR THE MANUFACTURE OR SALE OF APPARATUS WITHOUT WRITTEN PERMISSION.

| ACAD REFERENCE NO. | 837 ENG MASTER   |  |  |
|--------------------|------------------|--|--|
| DRAWN: J.LEE       | DATE: OCT. 06/09 |  |  |
| CHECKED:           | DATE:            |  |  |
| SCALE: NTS         | SHEET 1 OF 2     |  |  |
| DRAWING NUMBER     | ISSUE            |  |  |
| 837