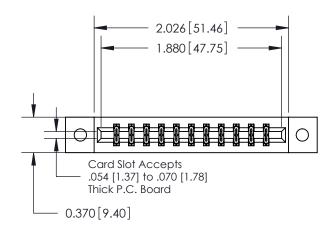

**Mounting Option** 

02-.128 (3.25) Dia. Mounting Holes

## **Contact Detail**

540-Wire Wrap .025 Sq.(0.64 Sq.) - Tail LG=.560(14.22) .156 [3.96] Contact Spacing x .200 [5.08] Row Spacing





**See Accompanying Pages for: Contact Bend Details** 

THIS IS A C.A.D. GENERATED DRAWING DO NOT MAKE MANUAL REVISIONS TO MASTER.



ISSUE NUMBER

ORIGINAL



837/887 Series High Temp Card Edge Connector Part Number: 887-022-540-802

YOUR CONNECTION TO QUALITY & SERVICE

**EDAC INC** TORONTO, ONTARIO CANADA

THESE DRAWINGS AND SPECIFICATIONS ARE THE PROPERTY OF EDAC INC.,AND SHALL NOT BE REPRODUCED, OR COPIED OR USED AS THE BASIS FOR THE MANUFACTURE OR SALE OF APPARATUS WITHOUT WRITTEN PERMISSION.

| ACAD REFERENCE NO. | 837 ENG MASTER   |  |  |
|--------------------|------------------|--|--|
| DRAWN: J.LEE       | DATE: OCT. 06/09 |  |  |
| CHECKED:           | DATE:            |  |  |
| SCALE: NTS         | SHEET 1 OF 2     |  |  |
| DRAWING NUMBER     | ISSUE            |  |  |
| 83