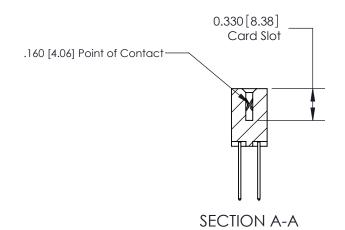

## **Contact Detail**

540-Wire Wrap .025 Sq.(0.64 Sq.) - Tail LG=.560(14.22) .156 [3.96] Contact Spacing x .200 [5.08] Row Spacing

**See Accompanying Pages for: Contact Bend Details** 

THIS IS A C.A.D. GENERATED DRAWING DO NOT MAKE MANUAL REVISIONS TO MASTER.