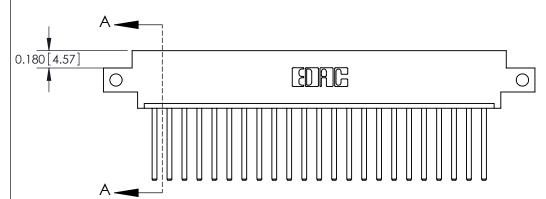

## **Contact Detail**

544-Wire Wrap .050x.025(1.27x0.64) - Tail LG=.750(19.05)

.156 [3.96] Contact Spacing x .200 [5.08] Row Spacing

THIS IS A C.A.D. GENERATED DRAWING DO NOT MAKE MANUAL REVISIONS TO MASTER.

ISSUE NUMBER

ORIGINAL

837/887 Series High Temp Card Edge Connector Part Number: 887-023-544-612

YOUR CONNECTION TO QUALITY & SERVICE

**EDAC INC** TORONTO, ONTARIO CANADA

THESE DRAWINGS AND SPECIFICATIONS ARE THE PROPERTY OF EDAC INC., AND SHALL NOT BE REPRODUCED, OR COPIED OR USED AS THE BASIS FOR THE MANUFACTURE OR SALE OF APPARATUS WITHOUT WRITTEN PERMISSION.