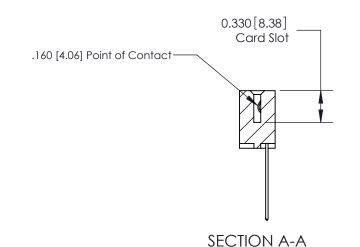

837 ENG MASTER

ACAD REFERENCE NO.

**See Accompanying Pages for:** 

**Contact Bend Details** 

ISSUE NUMBER

ORIGINAL

1

|  | 837/887 Series High Temp Card Edge Connector<br>Contact Bend Detail |                                                                                                                                                               | ACAD REFERENCE | NO. 837 EN | 837 ENG MASTER   |  |
|--|---------------------------------------------------------------------|---------------------------------------------------------------------------------------------------------------------------------------------------------------|----------------|------------|------------------|--|
|  |                                                                     |                                                                                                                                                               | DRAWN: J.LEE   | DATE: OC   | DATE: OCT. 06/09 |  |
|  |                                                                     |                                                                                                                                                               | CHECKED:       | DATE:      | DATE:            |  |
|  | TORONTO, ONTARIO ARE THE PROI SHALL NOT BE OR USED AS T MANUFACTUR  | THESE DRAWINGS AND SPECIFICATIONS                                                                                                                             | SCALE: NTS     | SHEET      | 2 <b>OF</b> 2    |  |
|  |                                                                     | ARE THE PROPERTY OF EDAC INC.,AND SHALL NOT BE REPRODUCED,OR COPIED OR USED AS THE BASIS FOR THE MANUFACTURE OR SALE OF APPARATUS WITHOUT WRITTEN PERMISSION. | DRAWING NUMBER |            | ISSUE            |  |
|  |                                                                     |                                                                                                                                                               | 837 Assembly   |            | 1                |  |