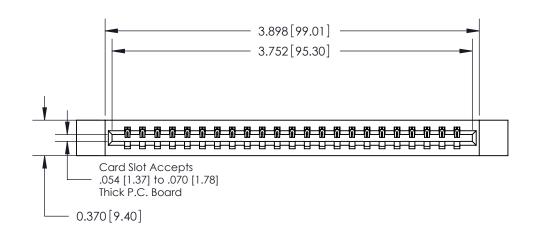

**Mounting Option** 

12-.128 (3.25) Dia. Side Mounting Holes

ISSUE NUMBER

ORIGINAL

837/887 Series High Temp Card Edge Connector Part Number: 887-023-544-612

YOUR CONNECTION TO QUALITY & SERVICE

**EDAC INC** TORONTO, ONTARIO CANADA

THESE DRAWINGS AND SPECIFICATIONS ARE THE PROPERTY OF EDAC INC., AND SHALL NOT BE REPRODUCED, OR COPIED OR USED AS THE BASIS FOR THE MANUFACTURE OR SALE OF APPARATUS WITHOUT WRITTEN PERMISSION.