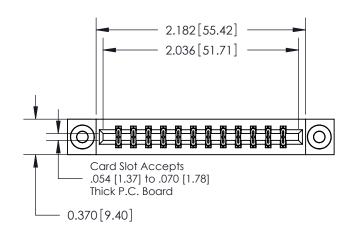

**Mounting Option** 

03-.116 (2.95) I.D. Floating Eyelets

## **Contact Detail**

555-Extender Board Bend (Code 500 Contacts)

.156 [3.96] Contact Spacing x .200 [5.08] Row Spacing

THIS IS A C.A.D. GENERATED DRAWING DO NOT MAKE MANUAL REVISIONS TO MASTER.

ISSUE NUMBER

ORIGINAL

837/887 Series High Temp Card Edge Connector Part Number: 887-024-555-203

YOUR CONNECTION TO QUALITY & SERVICE

**EDAC INC** TORONTO, ONTARIO CANADA

THESE DRAWINGS AND SPECIFICATIONS ARE THE PROPERTY OF EDAC INC.,AND SHALL NOT BE REPRODUCED, OR COPIED OR USED AS THE BASIS FOR THE MANUFACTURE OR SALE OF APPARATUS WITHOUT WRITTEN PERMISSION.