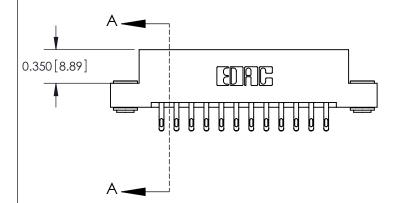

## **Contact Detail**

555-Extender Board Bend (Code 500 Contacts)

.156 [3.96] Contact Spacing x .200 [5.08] Row Spacing

THIS IS A C.A.D. GENERATED DRAWING DO NOT MAKE MANUAL REVISIONS TO MASTER.

ISSUE NUMBER

ORIGINAL

837/887 Series High Temp Card Edge Connector Part Number: 887-024-555-203

YOUR CONNECTION TO QUALITY & SERVICE

**EDAC INC** TORONTO, ONTARIO CANADA

THESE DRAWINGS AND SPECIFICATIONS ARE THE PROPERTY OF EDAC INC.,AND SHALL NOT BE REPRODUCED, OR COPIED OR USED AS THE BASIS FOR THE MANUFACTURE OR SALE OF APPARATUS WITHOUT WRITTEN PERMISSION.