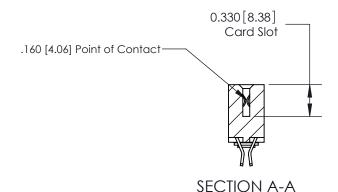

## **Contact Detail**

555-Extender Board Bend (Code 500 Contacts)

.156 [3.96] Contact Spacing x .200 [5.08] Row Spacing

THIS IS A C.A.D. GENERATED DRAWING DO NOT MAKE MANUAL REVISIONS TO MASTER.

ISSUE NUMBER

837 ENG MASTER

ACAD REFERENCE NO.

**See Accompanying Pages for:** 

**Contact Bend Details** 

ISSUE NUMBER

ORIGINAL

1

|                     | 837/887 Series High Temp Card Edge Connector |                                                                      | ACAD REFERENCE | NO. 837 EN       | G MASTER |  |
|---------------------|----------------------------------------------|----------------------------------------------------------------------|----------------|------------------|----------|--|
| Contact Bend Detail |                                              | DRAWN: J.LEE                                                         | DATE: OC       | DATE: OCT. 06/09 |          |  |
|                     | Confact Bend Defail                          |                                                                      | CHECKED:       | DATE:            | DATE:    |  |
| EDAC INC THESE DRAW | ESE DRAWINGS AND SPECIFICATIONS              | SCALE: NTS                                                           | SHEET          | 2 <b>OF</b> 2    |          |  |
|                     | TORONTO, ONTARIO                             | CANADA OR USED AS THE BASIS FOR THE MANUFACTURE OR SALE OF APPARATUS | DRAWING NUMBER |                  | ISSUE    |  |
|                     | YOUR CONNECTION TO QUALITY & SERVICE         |                                                                      | 837 Assembly   |                  | 1        |  |