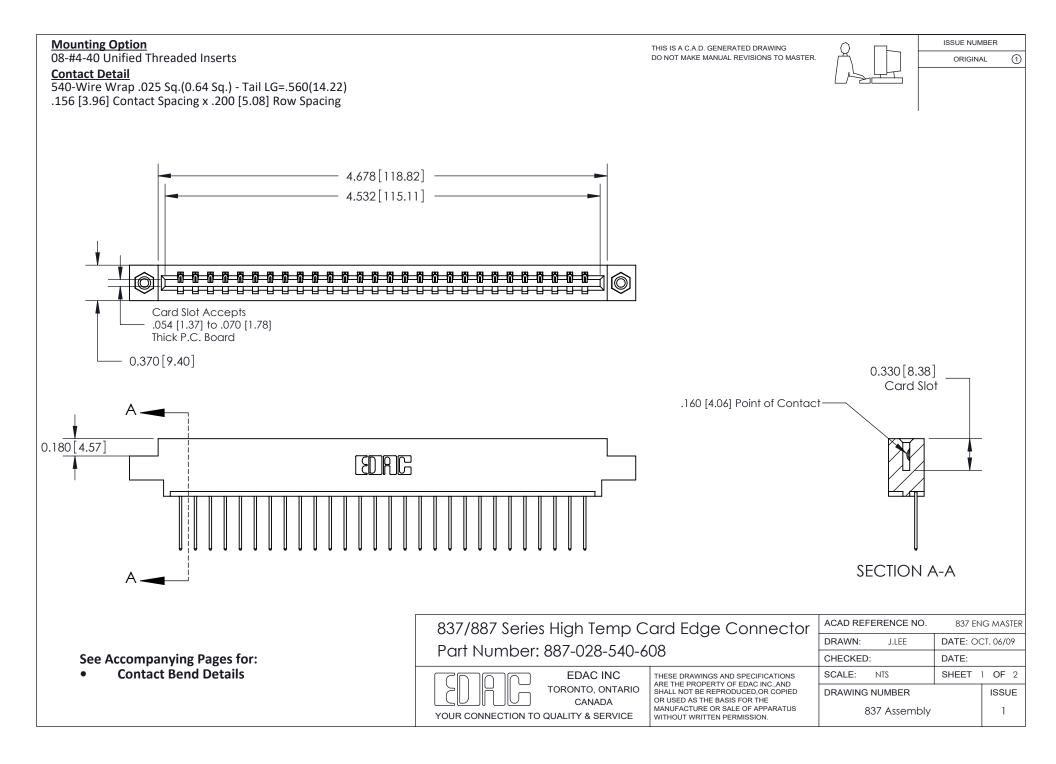

ISSUE NUMBER

ORIGINAL

1



|  | 837/887 Series High Temp Card Edge Connector<br>Contact Bend Detail   |                                                                                                                                                                                                  | ACAD REFERENCE | NO. 837 EN | 837 ENG MASTER   |  |
|--|-----------------------------------------------------------------------|--------------------------------------------------------------------------------------------------------------------------------------------------------------------------------------------------|----------------|------------|------------------|--|
|  |                                                                       |