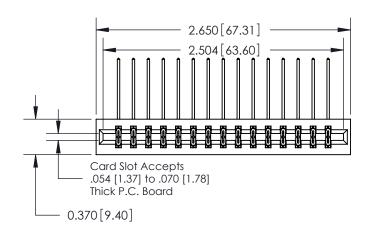

837/887 Series High Temp Card Edge Connector Part Number: 887-030-559-201

YOUR CONNECTION TO QUALITY & SERVICE

**EDAC INC** TORONTO, ONTARIO CANADA

THESE DRAWINGS AND SPECIFICATIONS ARE THE PROPERTY OF EDAC INC.,AND SHALL NOT BE REPRODUCED, OR COPIED OR USED AS THE BASIS FOR THE MANUFACTURE OR SALE OF APPARATUS WITHOUT WRITTEN PERMISSION.

**Mounting Option** 

01-No Mounting Lugs