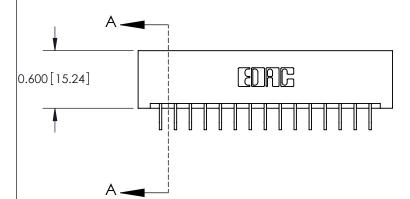

## **Contact Detail**

559-90 Degree Bend (Code 541 Contacts)

.156 [3.96] Contact Spacing x .200 [5.08] Row Spacing

THIS IS A C.A.D. GENERATED DRAWING DO NOT MAKE MANUAL REVISIONS TO MASTER.

ISSUE NUMBER

ORIGINAL