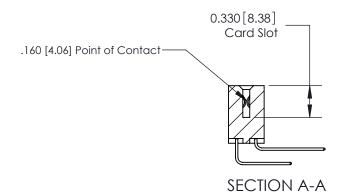

**See Accompanying Pages for:** 

**Contact Bend Details** 

ISSUE NUMBER

ORIGINAL

1

|                     | 837/887 Series High Temp Card Edge Connector |                                    | ACAD REFERENCE | NO. 837 EN       | 837 ENG MASTER |  |
|---------------------|----------------------------------------------|------------------------------------|----------------|------------------|----------------|--|
| Contact Bend Detail |                                              | DRAWN: J.LEE                       | DATE: OC       | DATE: OCT. 06/09 |                |  |
|                     | Confider bend Defail                         |                                    | CHECKED:       | DATE:            | DATE:          |  |
| EDAC INC            | THESE DRAWINGS AND SPECIFICATIONS            | SCALE: NTS                         | SHEET          | 2 <b>OF</b> 2    |                |  |
|                     | CANADA OR USED AS THE BASIS FOR THE          | SHALL NOT BE REPRODUCED, OR COPIED | DRAWING NUMBER |                  | ISSUE          |  |
|                     |                                              | MANUFACTURE OR SALE OF APPARATUS   | 837 Assembly   |                  | 1              |  |