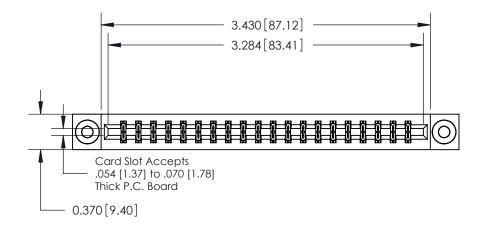

**Mounting Option** 

03-.116 (2.95) I.D. Floating Eyelets

837/887 Series High Temp Card Edge Connector Part Number: 887-040-542-803

**EDAC INC** TORONTO, ONTARIO CANADA

THESE DRAWINGS AND SPECIFICATIONS ARE THE PROPERTY OF EDAC INC.,AND SHALL NOT BE REPRODUCED, OR COPIED OR USED AS THE BASIS FOR THE MANUFACTURE OR SALE OF APPARATUS WITHOUT WRITTEN PERMISSION.