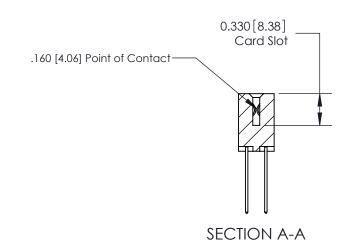

## **Contact Detail**

542-Wire Wrap .025 Sq.(0.64 Sq.) - Tail LG=.645(16.38)

.156 [3.96] Contact Spacing x .200 [5.08] Row Spacing

ISSUE NUMBER

ORIGINAL

**See Accompanying Pages for:** 

**Contact Bend Details** 

ISSUE NUMBER

ORIGINAL

1

|                     | 837/887 Series High Temp Card Edge Connector |                                                                                           | ACAD REFERENCE | NO. 837 EN       | 837 ENG MASTER |  |
|---------------------|----------------------------------------------|-------------------------------------------------------------------------------------------|----------------|------------------|----------------|--|
| Contact Bend Detail |                                              | DRAWN: J.LEE                                                                              | DATE: OC       | DATE: OCT. 06/09 |                |  |
|                     | Confact Bend Defail                          |                                                                                           | CHECKED:       | DATE:            |                |  |
|                     | EDAC INC THESE DRAW                          | THESE DRAWINGS AND SPECIFICATIONS                                                         | SCALE: NTS     | SHEET            | 2 <b>OF</b> 2  |  |
|                     | TORONTO, ONTARIO                             | ARE THE PROPERTY OF EDAC INC.,AND SHALL NOT BE REPRODUCED,OR COPIED                       | DRAWING NUMBER |                  | ISSUE          |  |
|                     | YOUR CONNECTION TO QUALITY & SERVICE         | OR USED AS THE BASIS FOR THE MANUFACTURE OR SALE OF APPARATUS WITHOUT WRITTEN PERMISSION. | 837 Assembly   |                  | 1              |  |