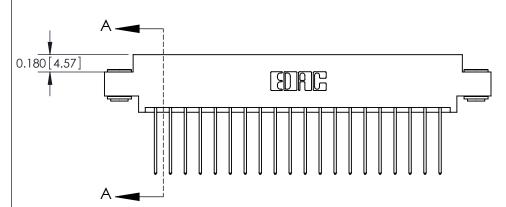

## **Contact Detail**

542-Wire Wrap .025 Sq.(0.64 Sq.) - Tail LG=.645(16.38)

.156 [3.96] Contact Spacing x .200 [5.08] Row Spacing

ISSUE NUMBER

ORIGINAL

**See Accompanying Pages for:** 

**Contact Bend Details** 

837/887 Series High Temp Card Edge Connector Part Number: 887-040-542-803

**EDAC INC** TORONTO, ONTARIO CANADA

THESE DRAWINGS AND SPECIFICATIONS ARE THE PROPERTY OF EDAC INC.,AND SHALL NOT BE REPRODUCED, OR COPIED OR USED AS THE BASIS FOR THE MANUFACTURE OR SALE OF APPARATUS WITHOUT WRITTEN PERMISSION.