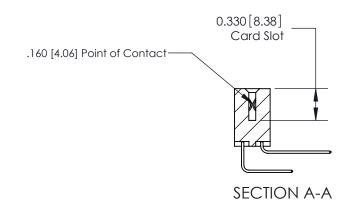

## **Contact Detail**

558-90 Degree Bend (Code 541 Contacts)

.156 [3.96] Contact Spacing x .200 [5.08] Row Spacing

THIS IS A C.A.D. GENERATED DRAWING DO NOT MAKE MANUAL REVISIONS TO MASTER.

ISSUE NUMBER

ORIGINAL