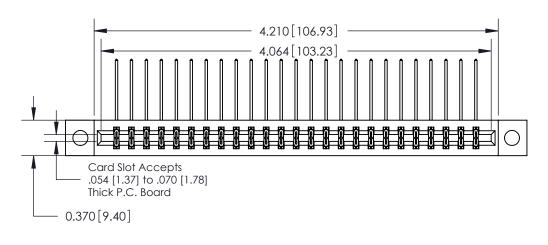

**See Accompanying Pages for:** 

**Contact Bend Details** 

837/887 Series High Temp Card Edge Connector Part Number: 887-050-558-204

**EDAC INC** TORONTO, ONTARIO CANADA

THESE DRAWINGS AND SPECIFICATIONS ARE THE PROPERTY OF EDAC INC.,AND SHALL NOT BE REPRODUCED, OR COPIED OR USED AS THE BASIS FOR THE MANUFACTURE OR SALE OF APPARATUS WITHOUT WRITTEN PERMISSION.

## **Contact Detail**

558-90 Degree Bend (Code 541 Contacts)

.156 [3.96] Contact Spacing x .200 [5.08] Row Spacing

THIS IS A C.A.D. GENERATED DRAWING DO NOT MAKE MANUAL REVISIONS TO MASTER.

ISSUE NUMBER

ORIGINAL