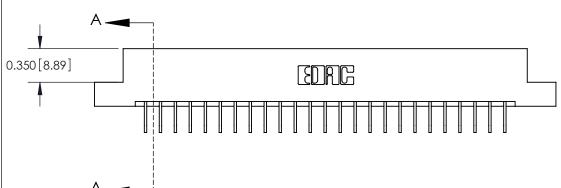

**Mounting Option** 

04-.156 (3.96) Dia. Mounting Holes

## **Contact Detail**

558-90 Degree Bend (Code 541 Contacts)

.156 [3.96] Contact Spacing x .200 [5.08] Row Spacing

THIS IS A C.A.D. GENERATED DRAWING DO NOT MAKE MANUAL REVISIONS TO MASTER.



ISSUE NUMBER

ORIGINAL







**See Accompanying Pages for:** 

**Contact Bend Details** 

837/887 Series High Temp Card Edge Connector Part Number: 887-050-558-204



**EDAC INC** TORONTO, ONTARIO CANADA

THESE DRAWINGS AND SPECIFICATIONS ARE THE PROPERTY OF EDAC INC.,AND SHALL NOT BE REPRODUCED, OR COPIED OR USED AS THE BASIS FOR THE MANUFACTURE OR SALE OF APPARATUS WITHOUT WRITTEN PERMISSION.

| ACAD REFERENCE NO. | 837 ENG MASTER   |  |  |  |
|--------------------|------------------|--|--|--|
| DRAWN: J.LEE       | DATE: OCT. 06/09 |  |  |  |
| CHECKED:           | DATE:            |  |  |  |
| SCALE: NTS         | SHEET 1 OF 2     |  |  |  |
| DRAWING NUMBER     | ISSUE            |  |  |  |
| 837 Assembly       | 1                |  |  |  |



ISSUE NUMBER

ORIGINAL

1



|                     | 837/887 Serie