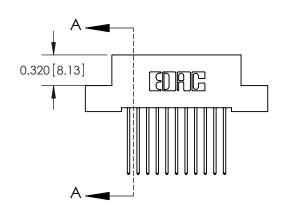

**SECTION A-A** 

842 Assembly

842 ENG MASTER

THIS IS A C.A.D. GENERATED DRAWING DO NOT MAKE MANUAL REVISIONS TO MASTER

ORIGINAL (1)

| 842/892 Series High Temp Card Edge Connector<br>Contact Bend Detail |                                                                   | ACAD REFERENCE NO. 842 ENG MASTER |             |          |          |
|---------------------------------------------------------------------|-------------------------------------------------------------------|-----------------------------------|-------------|----------|----------|
|                                                                     |                                                                   | DRAWN:                            | J.LEE       | DATE: OC | T. 06/09 |
|                                                                     |                                                                   | CHECKE                            | ):          | DATE:    |          |
| EDAC INC                                                            | THESE DRAWINGS AND SPECIFICATIONS ARE THE PROPERTY OF EDAC INCAND | SCALE:                            | NTS         | SHEET :  | 2 OF 3   |
| TORONTO, ONTARIO                                                    | O SHALL NOT BE REPRODUCED, OR COPIED OR USED AS THE BASIS FOR THE | DRAWING                           | NUMBER      |          | ISSUE    |
| YOUR CONNECTION TO QUALITY & SERVICE                                | MANUFACTURE OR SALE OF APPARATUS WITHOUT WRITTEN PERMISSION.      | 8                                 | 42 Assembly |          | 1        |