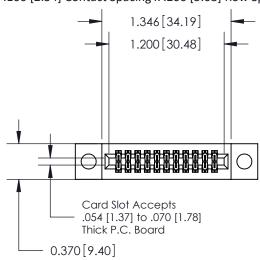

842/892 Series High Temp Card Edge Connector Part Number: 892-022-542-204

| DRAWN: J.LEE   | DATE: O | CT. 06/09 |  |  |
|----------------|---------|-----------|--|--|
| CHECKED:       | DATE:   |           |  |  |
| SCALE: NTS     | SHEET   | 1 OF 3    |  |  |
| DRAWING NUMBER |         | ISSUE     |  |  |