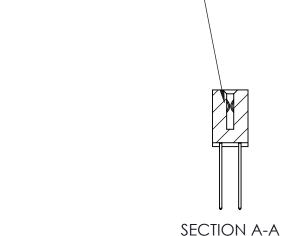

## **Contact Detail**

542-Wire Wrap .025 Sq.(0.64 Sq.) - Tail LG=.655(16.64) .100 [2.54] Contact Spacing x .200 [5.08] Row Spacing

**See Accompanying Pages for:** 

- **Contact Bend Details**
- **Mounting Options**

842 Assembly

842 ENG MASTER

THIS IS A C.A.D. GENERATED DRAWING DO NOT MAKE MANUAL REVISIONS TO MASTER

ORIGINAL (1)

| 842/892 Series High Temp C | ACAD REFERENCE NO. 842 ENG MASTER                                                                                                                           |        |              |          |          |
|----------------------------|-------------------------------------------------------------------------------------------------------------------------------------------------------------|--------|--------------|----------|----------|
| Contact Bend Detail        |                                                                                                                                                             |        | J.LEE        | DATE: OC | T. 06/09 |
| Comaci bena belali         |                                                                                                                                                             | CHECKE | ):           | DATE:    |          |
| EDAC INC                   | TORONTO, ONTARIO CANADA  ARE THE PROPERTY OF EDAC INC., AND SHALL NOT BE REPRODUCED, OR COPIE OR USED AS THE BASIS FOR THE MANUFACTURE OR SALE OF APPARATUS |        | NTS          | SHEET :  | 2 OF 3   |
|                            |                                                                                                                                                             |        | NUMBER       |          | ISSUE    |
|                            |                                                                                                                                                             |        | 842 Assembly |          |          |