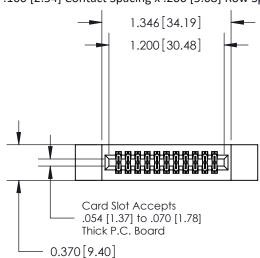

.240 [6.10] Point of Contact-

842/892 Series High Temp Card Edge Connector Part Number: 892-022-542-212

|   | DRAWN: J.LEE   | DATE: <b>OCT. 06/09</b> |  |  |  |
|---|----------------|-------------------------|--|--|--|
|   | CHECKED:       | DATE:                   |  |  |  |
|   | SCALE: NTS     | SHEET 1 OF 3            |  |  |  |
| ) | DRAWING NUMBER | ISSUE                   |  |  |  |