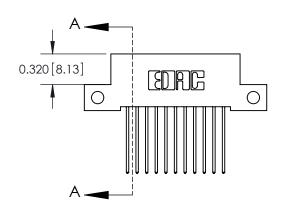

**Mounting Option** 

12-.128 (3.25) Dia. Side Mounting Holes

## **Contact Detail**

542-Wire Wrap .025 Sq.(0.64 Sq.) - Tail LG=.655(16.64) .100 [2.54] Contact Spacing x .200 [5.08] Row Spacing





**See Accompanying Pages for:** 

- **Contact Bend Details**
- **Mounting Options**



.240 [6.10] Point of Contact-



842/892 Series High Temp Card Edge Connector Part Number: 892-022-542-212



|   | DRAWN: J.LEE   | DATE: <b>OCT. 06/09</b> |  |  |  |
|---|----------------|-------------------------|--|--|--|
|   | CHECKED:       | DATE:                   |  |  |  |
|   | SCALE: NTS     | SHEET 1 OF 3            |  |  |  |
| ) | DRAWING NUMBER | ISSUE                   |  |  |  |

842 Assembly

842 ENG MASTER

THIS IS A C.A.D. GENERATED DRAWING DO NOT MAKE MANUAL REVISIONS TO MASTER

ORIGINAL (1)



| 842/892 Series High Temp C | ACAD REFERENCE NO. 842 ENG MASTER                                                                                                                           |