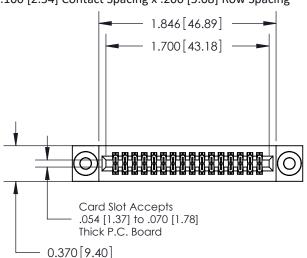

.240 [6.10] Point of Contact-

842/892 Series High Temp Card Edge Connector Part Number: 892-032-520-203

| DRAWING    | NUMBER |
|------------|--------|
| 842 Assemb |        |

842 ENG MASTER

DATE: OCT. 06/09

## **Contact Detail**

520-P.C. Tail .030x.018(0.76x0.46) - Tail LG=.185(4.70) .100 [2.54] Contact Spacing x .200 [5.08] Row Spacing

**See Accompanying Pages for:** 

- **Contact Bend Details**
- **Mounting Options**