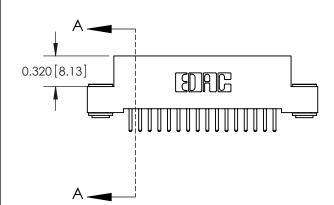

SHEET 1 OF 3

SECTION A-A

J.LEE

THIS IS A C.A.D. GENERATED DRAWING DO NOT MAKE MANUAL REVISIONS TO MASTER

ORIGINAL (1)

| 842/892 Series High Temp Card Edge Connector<br>Contact Bend Detail |                                                                   | ACAD REFERENCE NO. 842 ENG MASTER |             |                         |        |
|---------------------------------------------------------------------|-------------------------------------------------------------------|-----------------------------------|-------------|-------------------------|--------|
|                                                                     |                                                                   | DRAWN:                            | J.LEE       | DATE: <b>OCT. 06/09</b> |        |
|                                                                     |                                                                   | CHECKED:                          |             | DATE:                   |        |
| EDAC INC                                                            | THESE DRAWINGS AND SPECIFICATIONS ARE THE PROPERTY OF EDAC INCAND | SCALE:                            | NTS         | SHEET :                 | 2 OF 3 |
| TORONTO, ONTARIO                                                    | SHALL NOT BE REPRODUCED, OR COPIED OR USED AS THE BASIS FOR THE   | DRAWING                           | NUMBER      |                         | ISSUE  |
| YOUR CONNECTION TO QUALITY & SERVICE                                | MANUFACTURE OR SALE OF APPARATUS WITHOUT WRITTEN PERMISSION.      | 8                                 | 42 Assembly |                         | 1      |