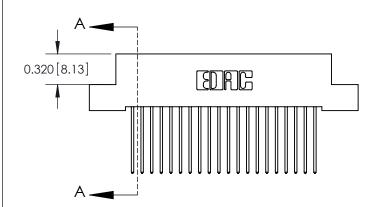

842 Assembly

THIS IS A C.A.D. GENERATED DRAWING DO NOT MAKE MANUAL REVISIONS TO MASTER

ORIGINAL (1)

| 842/892 Series High Temp Card Edge Connector<br>Contact Bend Detail |                                                                                                  | ACAD REFERENCE NO. 842 ENG MASTER |             |                  |        |
|---------------------------------------------------------------------|--------------------------------------------------------------------------------------------------|-----------------------------------|-------------|------------------|--------|
|                                                                     |                                                                                                  | DRAWN:                            | J.LEE       | DATE: OCT. 06/09 |        |
|                                                                     |                                                                                                  | CHECKED:                          |             | DATE:            |        |
| EDAC INC                                                            | THESE DRAWINGS AND SPECIFICATIONS ARE THE PROPERTY OF EDAC INCAND                                | SCALE:                            | NTS         | SHEET :          | 2 OF 3 |
| TORONTO, ONTARIO                                                    | SHALL NOT BE REPRODUCED, OR COPIED OR USED AS THE BASIS FOR THE MANUFACTURE OR SALE OF APPARATUS | DRAWING                           | NUMBER      |                  | ISSUE  |
| YOUR CONNECTION TO QUALITY & SERVICE                                |                                                                                                  | 8                                 | 42 Assembly |                  | 1      |