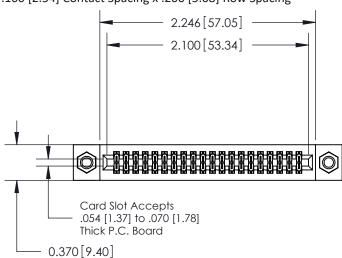

.240 [6.10] Point of Contact-

842/892 Series High Temp Card Edge Connector Part Number: 892-040-542-207

YOUR CONNECTION TO QUALITY & SERVICE

CANADA

842 ENG MASTER J.LEE DATE: OCT. 06/09 SHEET 1 OF 3

**SECTION A-A** 

## **Contact Detail**

542-Wire Wrap .025 Sq.(0.64 Sq.) - Tail LG=.655(16.64) .100 [2.54] Contact Spacing x .200 [5.08] Row Spacing

**See Accompanying Pages for:** 

- **Contact Bend Details**
- **Mounting Options**