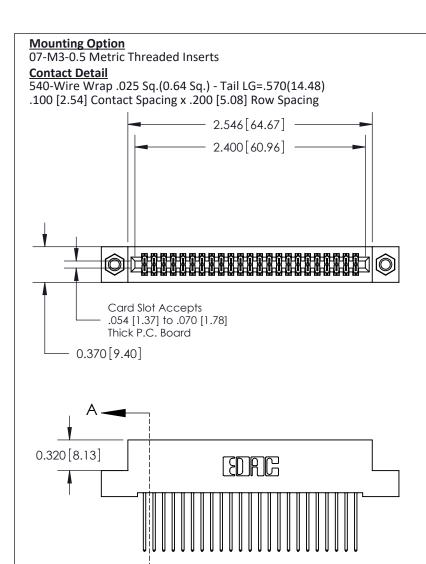

## **See Accompanying Pages for:**

- **Contact Bend Details**
- **Mounting Options**

THIS IS A C.A.D. GENERATED DRAWING DO NOT MAKE MANUAL REVISIONS TO MASTER

ORIGINAL (1)

| 842/892 Series High Temp Card Edge Connector<br>Contact Bend Detail |                                                                   | ACAD REFERENCE NO. 842 ENG MASTER |             |                  |        |
|---------------------------------------------------------------------|-------------------------------------------------------------------|-----------------------------------|-------------|------------------|--------|
|                                                                     |                                                                   | DRAWN:                            | J.LEE       | DATE: OCT. 06/09 |        |
|                                                                     |                                                                   | CHECKE                            | ):          | DATE:            |        |
| EDAC INC                                                            | THESE DRAWINGS AND SPECIFICATIONS ARE THE PROPERTY OF EDAC INCAND | SCALE:                            | NTS         | SHEET :          | 2 OF 3 |
| TORONTO, ONTARIO                                                    | SHALL NOT BE REPRODUCED, OR COPIED OR USED AS THE BASIS FOR THE   | DRAWING                           | NUMBER      |                  | ISSUE  |
| YOUR CONNECTION TO QUALITY & SERVICE                                | MANUFACTURE OR SALE OF APPARATUS WITHOUT WRITTEN PERMISSION.      | 8                                 | 42 Assembly |                  | 1      |

THIS IS A C.A.D. GENERATED DRAWING
DO NOT MAKE MANUAL REVISIONS TO MASTER

ISSUE NUMBER

ORIGINAL

1

| 842/892 Series High Temp Card Edge Co<br>Mounting Options  | DRAWN: J.LEE DATE: OCT. 06/09  CHECKED: DATE: |
|------------------------------------------------------------|-----------------------------------------------|
| EDAC INC THESE DRAWINGS AND S ARE THE PROPERTY OF          |                                               |
|                                                            | DUCED,OR COPIED DRAWING NUMBER ISSUE          |
| YOUR CONNECTION TO QUALITY & SERVICE WITHOUT WRITTEN PERMI |                                               |