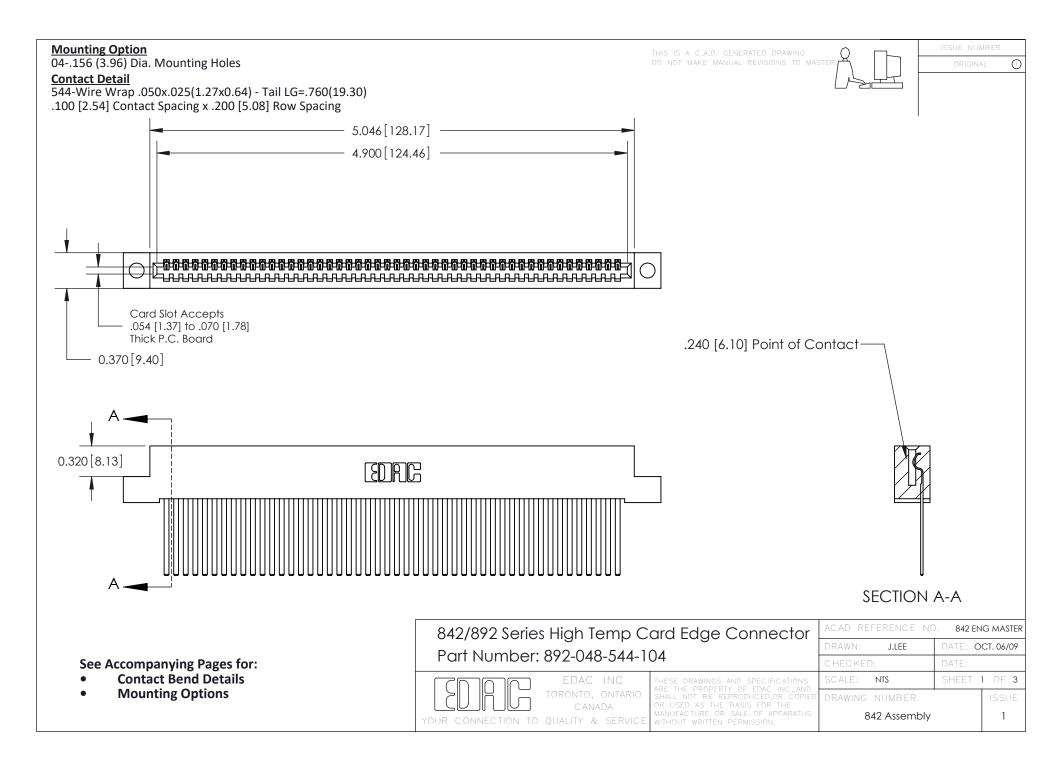

THIS IS A C.A.D. GENERATED DRAWING DO NOT MAKE MANUAL REVISIONS TO MASTER

ORIGINAL (1)



| 842/892 Series High Temp Card Edge Connector<br>Contact Bend Detail |                                                                                                 | ACAD REFERENCE NO. 842 ENG MASTER |             |                  |        |
|---------------------------------------------------------------------|-------------------------------------------------------------------------------------------------|-----------------------------------|-------------|------------------|--------|
|                                                                     |                                                                                                 | DRAWN:                            | J.LEE