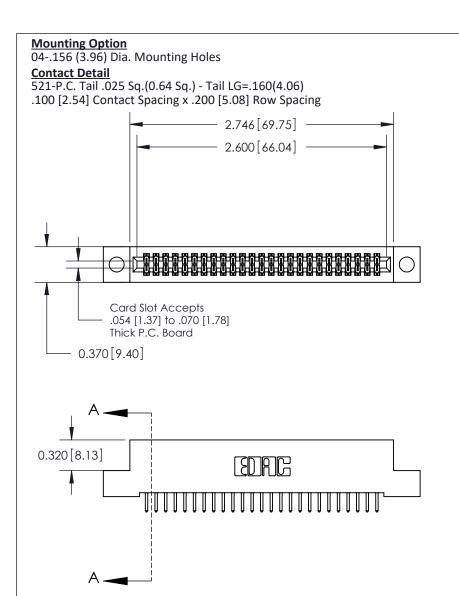

.240 [6.10] Point of Contact-

**See Accompanying Pages for:** 

- **Contact Bend Details**
- **Mounting Options**

842/892 Series High Temp Card Edge Connector Part Number: 892-050-521-204

| ACAD REFERENCE NO | 842 ENG MASTER   |  |  |  |
|-------------------|------------------|--|--|--|
| DRAWN: J.LEE      | DATE: OCT. 06/09 |  |  |  |
| CHECKED:          | DATE:            |  |  |  |
| SCALE: NTS        | SHEET 1 OF 3     |  |  |  |
| DRAWING NUMBER    | ISSUE            |  |  |  |

SECTION A-A

842 Assembly

THIS IS A C.A.D. GENERATED DRAWING DO NOT MAKE MANUAL REVISIONS TO MASTER

ORIGINAL (1)

| 842/892 Series High Temp Card Edge Connector<br>Contact Bend Detail |                                                                   | ACAD REFERENCE NO. 842 ENG MASTER |        |                  |        |
|---------------------------------------------------------------------|-------------------------------------------------------------------|-----------------------------------|--------|------------------|--------|
|                                                                     |                                                                   | DRAWN:                            | J.LEE  | DATE: OCT. 06/09 |        |
|                                                                     |                                                                   | CHECKED:                          |        | DATE:            |        |
| EDAC INC                                                            | THESE DRAWINGS AND SPECIFICATIONS ARE THE PROPERTY OF EDAC INCAND | SCALE:                            | NTS    | SHEET :          | 2 OF 3 |
| TORONTO, ONTARIO                                                    | SHALL NOT BE REPRODUCED, OR COPIED OR USED AS THE BASIS FOR THE   | DRAWING                           | NUMBER |                  | ISSUE  |
| YOUR CONNECTION TO QUALITY & SERVICE                                | MANUFACTURE OR SALE OF APPARATUS WITHOUT WRITTEN PERMISSION.      | 842 Assembly                      |        |                  | 1      |

THIS IS A C.A.D. GENERATED DRAWING DO NOT MAKE MANUAL REVISIONS TO MASTER

ISSUE NUMBER

ORIGINAL

1

| 842/892 Series High Temp Card Edge Co<br>Mounting Options  | DRAWN: J.LEE DATE: OCT. 06/09  CHECKED: DATE: |
|------------------------------------------------------------|-----------------------------------------------|
| EDAC INC THESE DRAWINGS AND S ARE THE PROPERTY OF          |                                               |
|                                                            | DUCED,OR COPIED DRAWING NUMBER ISSUE          |
| YOUR CONNECTION TO QUALITY & SERVICE WITHOUT WRITTEN PERMI |                                               |