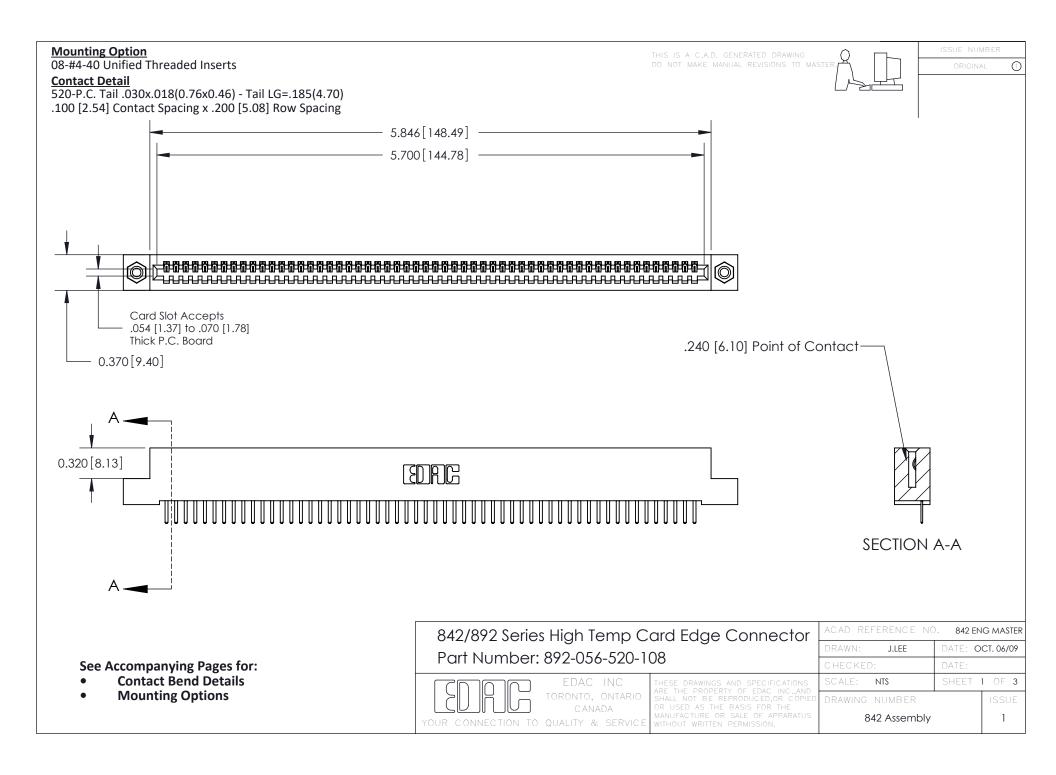

THIS IS A C.A.D. GENERATED DRAWING DO NOT MAKE MANUAL REVISIONS TO MASTER

ORIGINAL (1)



| 842/892 Series High Temp Card Edge Connector<br>Contact Bend Detail |                                                                                                 | ACAD REFERENCE NO. 842 ENG MASTER |             |                  |        |
|---------------------------------------------------------------------|-------------------------------------------------------------------------------------------------|-----------------------------------|-------------|------------------|--------|
|                                                                     |                                                                                                 | DRAWN:                            | J.LEE