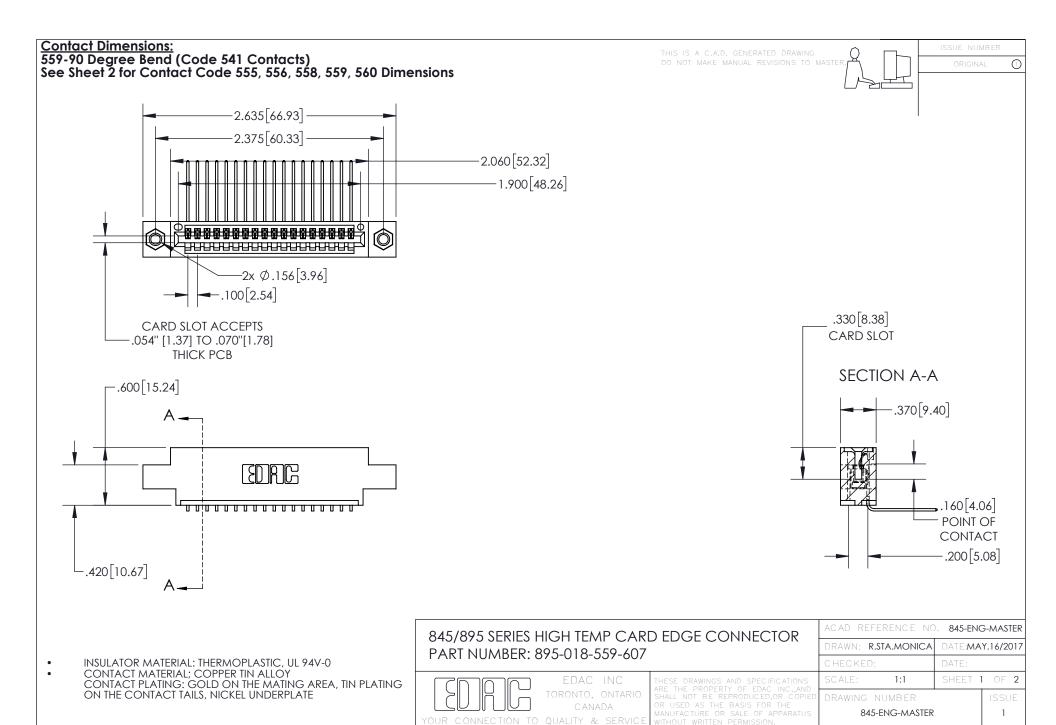

## 845/895 SERIES HIGH TEMP CARD EDGE CONNECTOR CONTACT CODE 555,556,558,559,560 DIMENSIONS

YOUR CONNECTION TO QUALITY & SERVICE

Contact Code 559

|   | ACAD REFERENCE NO. 845-ENG-MASTER |                  |  |
|---|-----------------------------------|------------------|--|
|   | DRAWN: R.STA.MONICA               | DATE:MAY.16/2017 |  |
|   | CHECKED:                          | DATE:            |  |
|   | SCALE: 1:1                        | SHEET 2 OF 2     |  |
| D | DRAWING NUMBER                    | ISSUE            |  |