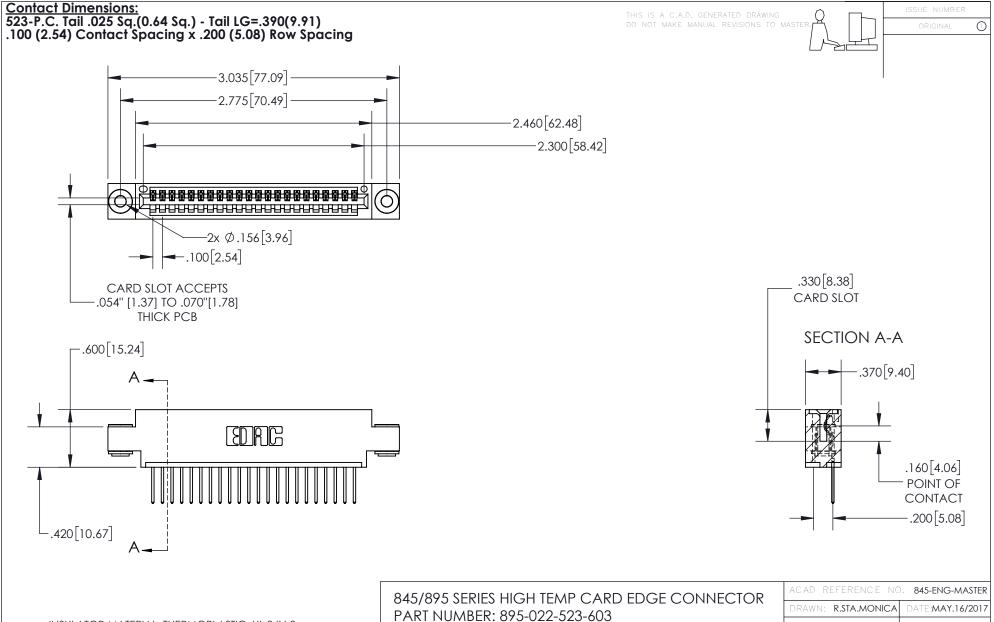

INSULATOR MATERIAL: THERMOPLASTIC, UL 94V-0 CONTACT MATERIAL; COPPER TIN ALLOY
CONTACT PLATING: GOLD ON THE MATING AREA, TIN PLATING
ON THE CONTACT TAILS, NICKEL UNDERPLATE

YOUR CONNECTION TO QUALITY & SERVICE

| ACAD REFERENCE NO. 845-ENG-MASTER |                  |
|-----------------------------------|------------------|
| DRAWN: R.STA.MONICA               | DATE:MAY.16/2017 |
| CHECKED:                          | DATE:            |
| SCALE: 1:1                        | SHEET 1 OF 2     |
| DRAWING NUMBER                    | ISSUE            |
| 845-ENG-MASTER                    | 1                |