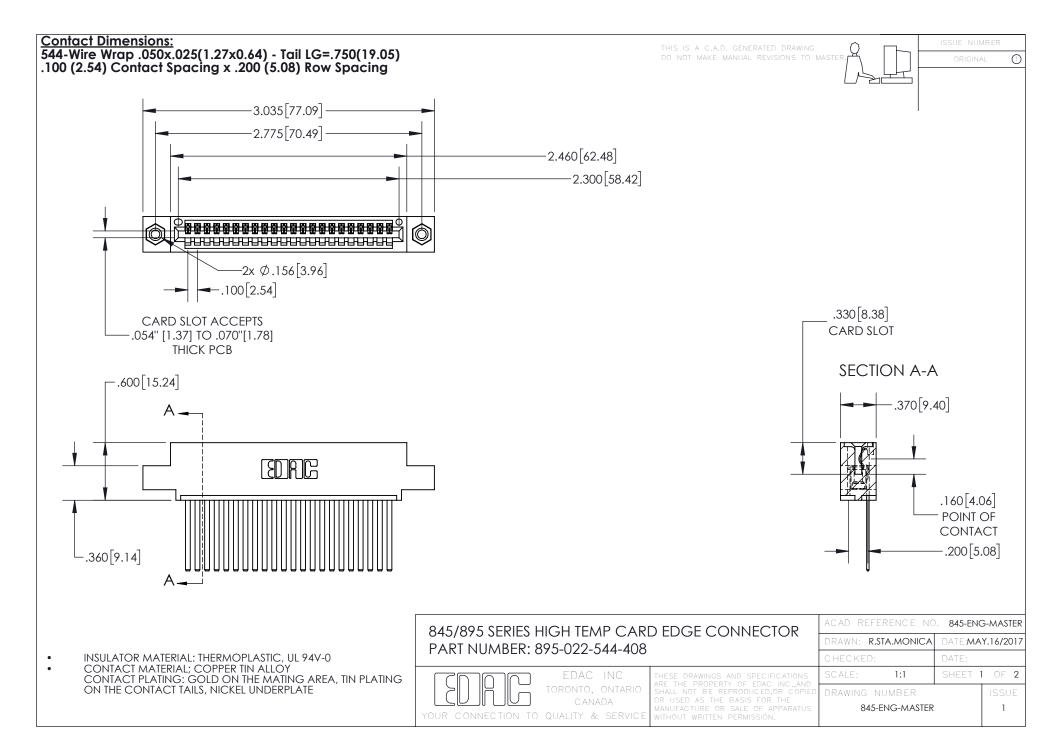

INSULATOR MATERIAL: THERMOPLASTIC POLYESTER, UL 94V-0 DAP MATERIAL AVAILABLE UPON REQUEST

**Contact Code 558** 

CONTACT MATERIAL; COPPER ALLOY CONTACT PLATING: GOLD ON THE MATING AREA, TIN PLATING ON THE CONTACT TAILS, NICKEL UNDERPLATE

## 845/895 SERIES HIGH TEMP CARD EDGE CONNECTOR CONTACT CODE 555,556,558,559,560 DIMENSIONS

YOUR CONNECTION TO QUALITY & SERVICE

Contact Code 559

|   | ACAD REFERENCE NO. 845-ENG-MASTER |                  |  |
|---|-----------------------------------|------------------|--|
|   | DRAWN: R.STA.MONICA               | DATE:MAY.16/2017 |  |
|   | CHECKED:                          | DATE:            |  |
|   | SCALE: 1:1                        | SHEET 2 OF 2     |  |
| D | DRAWING NUMBER                    | ISSUE            |  |

Contact Code 560