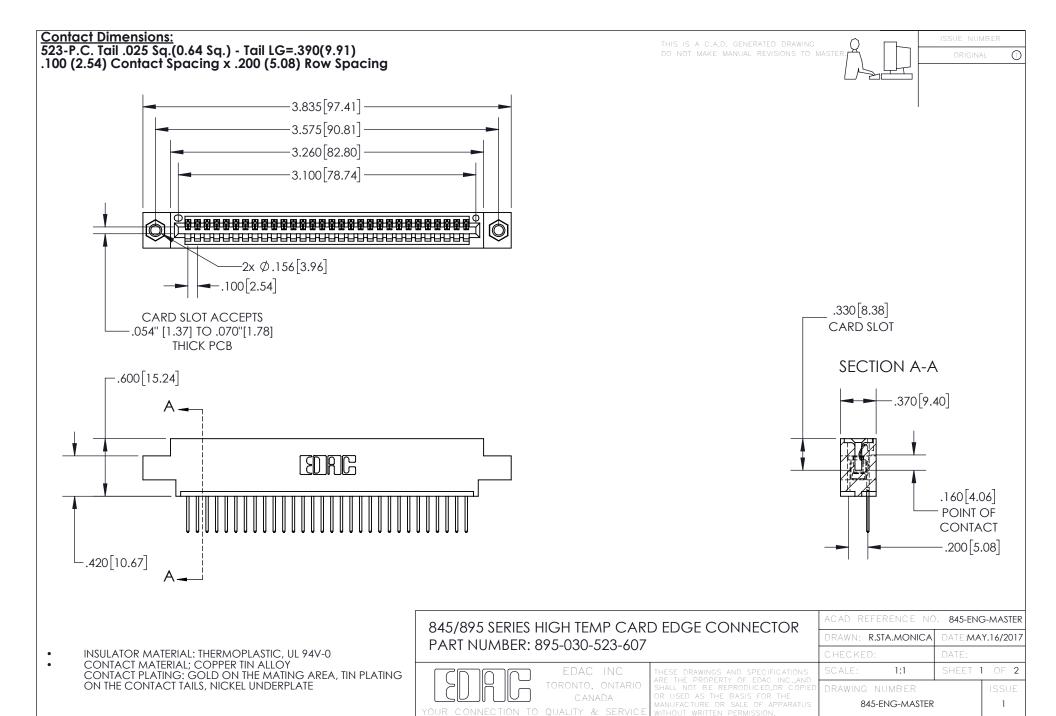

INSULATOR MATERIAL: THERMOPLASTIC POLYESTER, UL 94V-0 DAP MATERIAL AVAILABLE UPON REQUEST

**Contact Code 558** 

CONTACT MATERIAL; COPPER ALLOY CONTACT PLATING: GOLD ON THE MATING AREA, TIN PLATING ON THE CONTACT TAILS, NICKEL UNDERPLATE

## 845/895 SERIES HIGH TEMP CARD EDGE CONNECTOR CONTACT CODE 555,556,558,559,560 DIMENSIONS

YOUR CONNECTION TO QUALITY & SERVICE

Contact Code 559

|   | ACAD REFERENCE NO. 845-ENG-MASTER |                  |  |
|---|-----------------------------------|------------------|--|
|   | DRAWN: R.STA.MONICA               | DATE:MAY.16/2017 |  |
|   | CHECKED:                          | DATE:            |  |
|   | SCALE: 1:1                        | SHEET 2 OF 2     |  |
| D | DRAWING NUMBER                    | ISSUE            |  |

Contact Code 560

845-ENG-MASTER