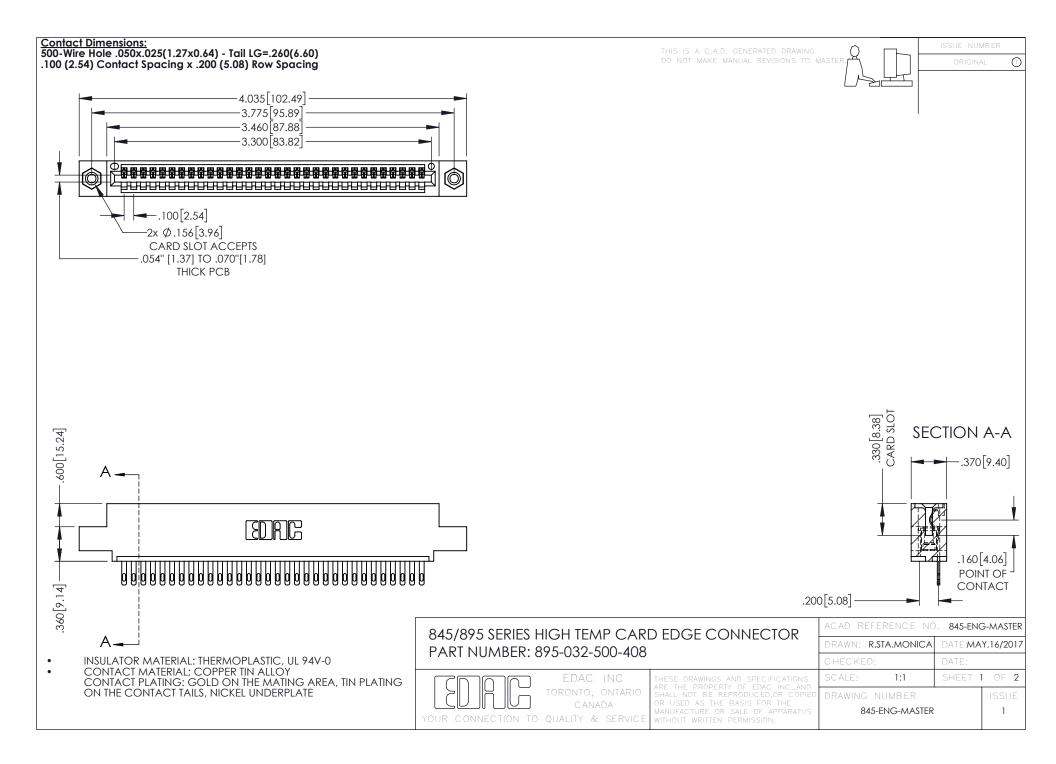

## 845/895 SERIES HIGH TEMP CARD EDGE CONNECTOR CONTACT CODE 555,556,558,559,560 DIMENSIONS

YOUR CONNECTION TO QUALITY & SERVICE

|   | ACAD REFERENCE NO. 845-ENG-MASTER |                  |
|---|-----------------------------------|------------------|
|   | DRAWN: R.STA.MONICA               | DATE:MAY.16/2017 |
|   | CHECKED:                          | DATE:            |
|   | SCALE: 1:1                        | SHEET 2 OF 2     |
| D | DRAWING NUMBER                    | ISSUE            |

845-ENG-MASTER