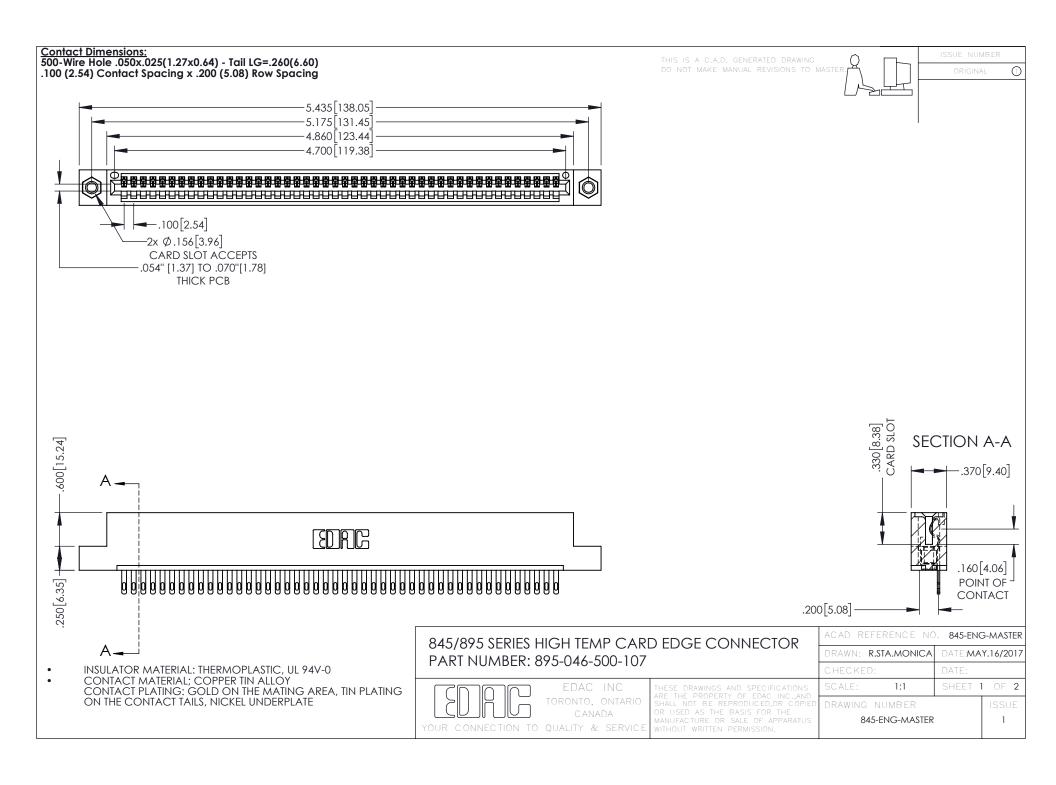

- INSULATOR MATERIAL: THERMOPLASTIC POLYESTER, UL 94V-0 DAP MATERIAL AVAILABLE UPON REQUEST
- CONTACT MATERIAL; COPPER ALLOY

**Contact Code 558** 

CONTACT PLATING: GOLD ON THE MATING AREA, TIN PLATING ON THE CONTACT TAILS, NICKEL UNDERPLATE

## 845/895 SERIES HIGH TEMP CARD EDGE CONNECTOR CONTACT CODE 555,556,558,559,560 DIMENSIONS

YOUR CONNECTION TO QUALITY & SERVICE

Contact Code 559

|   | ACAD REFERENCE NO   | . 845-ENG-MASTER |
|---|---------------------|------------------|
|   | DRAWN: R.STA.MONICA | DATE:MAY.16/2017 |
|   | CHECKED:            | DATE:            |
|   | SCALE: 1:1          | SHEET 2 OF 2     |
| D | DRAWING NUMBER      | ISSUE            |

Contact Code 560

845-ENG-MASTER