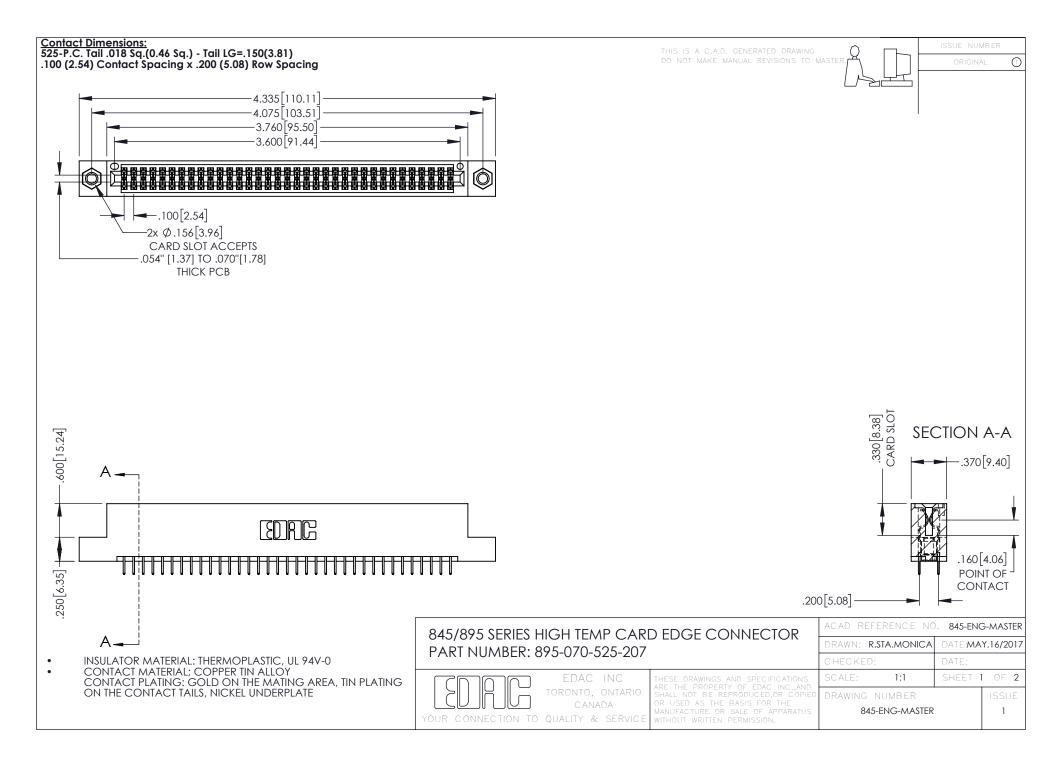

**Contact Code 558** Contact Code 559 Contact Code 560

- INSULATOR MATERIAL: THERMOPLASTIC POLYESTER, UL 94V-0 DAP MATERIAL AVAILABLE UPON REQUEST
- CONTACT MATERIAL; COPPER ALLOY

CONTACT PLATING: GOLD ON THE MATING AREA, TIN PLATING ON THE CONTACT TAILS, NICKEL UNDERPLATE

## 845/895 SERIES HIGH TEMP CARD EDGE CONNECTOR CONTACT CODE 555,556,558,559,560 DIMENSIONS

YOUR CONNECTION TO QUALITY & SERVICE

|   | ACAD REFERENCE NO. 845-ENG-MASTER |                  |
|---|-----------------------------------|------------------|
|   | DRAWN: R.STA.MONICA               | DATE:MAY.16/2017 |
|   | CHECKED:                          | DATE:            |
|   | SCALE: 1:1                        | SHEET 2 OF 2     |
| D | DRAWING NUMBER                    | ISSUE            |

845-ENG-MASTER