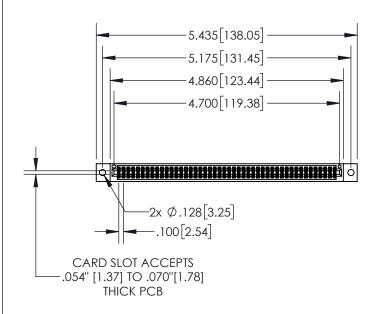

| 845/895 SERI | ES HIGH TEMP  | CARD  | EDGE | CONNEC. | TOR |
|--------------|---------------|-------|------|---------|-----|
| PART NUMBE   | R: 895-092-54 | 2-502 |      |         |     |

| ACAD REFERENCE NO. 845-ENG-MASTER |                  |  |  |  |
|-----------------------------------|------------------|--|--|--|
| DRAWN: R.STA.MONICA               | DATE:MAY.16/2017 |  |  |  |
| CHECKED:                          | DATE:            |  |  |  |
| SCALE: 1:2                        | SHEET 1 OF 2     |  |  |  |
| DRAWING NUMBER                    | ISSUE            |  |  |  |
| 845-ENG-MASTER                    | 1                |  |  |  |