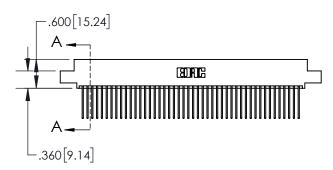

1

| .330[8.38]<br>CARD SLOT                      |
|----------------------------------------------|
| .370[9.40]                                   |
| SECTION A-A                                  |
| .160 [4.06]<br>150 [3.8] POINT OF<br>CONTACT |
|                                              |

## 845/895 SERIES HIGH TEMP CARD EDGE CONNECTOR CONTACT CODE 555,556,558,559,560 DIMENSIONS

YOUR CONNECTION TO QUALITY & SERVICE

|   | ACAD REFERENCE NO   | . 845-ENG-MASTER |
|---|---------------------|------------------|
|   | DRAWN: R.STA.MONICA | DATE:MAY.16/2017 |
|   | CHECKED:            | DATE:            |
|   | SCALE: 1:1          | SHEET 2 OF 2     |
| D | DRAWING NUMBER      | ISSUE            |