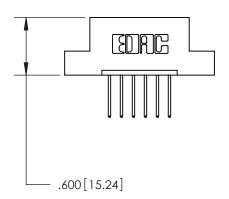

THIS IS A C.A.D. GENERATED DRAWING DO NOT MAKE MANUAL REVISIONS TO MASTER.

ISSUE NUMBER

.165[4.19]

.375 [9.54]

ORIGINAL

1

.060 [1.52] .125(3.18) to .210(5.33) **Outside Tails** .125(3.18) to .210(5.33) **Outside Tails** 

**Contact Code 558** 