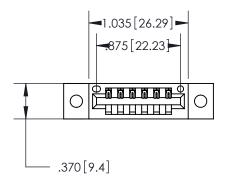

| Card Slot Accepts<br>.054 [1.37] to .070 [1.78]<br>Thick P.C. Board |      |
|---------------------------------------------------------------------|------|
|                                                                     |      |
| .330 [8.38] Card Slot                                               |      |
| .160 [4.07] Point of Conta                                          | ct — |

846/896 SERIES HIGH TEMP CARD EDGE CONNECTOR PART NUMBER: 896-006-522-102

**EDAC INC** TORONTO, ONTARIO CANADA

THESE DRAWINGS AND SPECIFICATIONS ARE THE PROPERTY OF EDAC INC.,AND SHALL NOT BE REPRODUCED, OR COPIED OR USED AS THE BASIS FOR THE MANUFACTURE OR SALE OF APPARATUS WITHOUT WRITTEN PERMISSION.