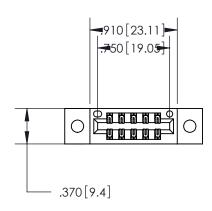

846 SERIES HIGH TEMP CARD EDGE CONNECTOR PART NUMBER: 896-010-500-802

YOUR CONNECTION TO QUALITY & SERVICE WITHOUT WRITTEN PERMISSION.

|   | ACAD REFERENCE NO | . 846-ENG-MASTER |
|---|-------------------|------------------|
|   | DRAWN: J.LEE      | DATE: APR. 22/09 |
|   | CHECKED:          | DATE:            |
|   | SCALE: 1:1        | SHEET 1 OF 2     |
| 0 | DRAWING NUMBER    | ISSUE            |

DO NOT MAKE MANUAL REVISIONS TO MASTER.

| Card Slot Accepts<br>.054 [1.37] to .070 [1.78]<br>Thick P.C. Board |  |
|---------------------------------------------------------------------|--|
|                                                                     |  |
| .330 [8.38] Card Slot -<br>.160 [4.07] Point of Contact             |  |