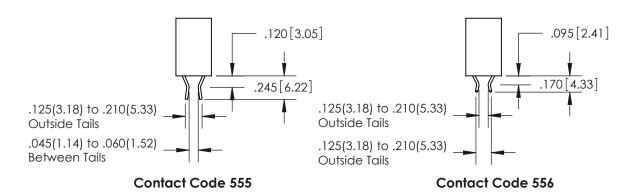

846-ENG-MASTER

1

1

.060 [1.52] .200 [5.08] .210[5.33] -.260 [6.6] -.660 [16.76] .660 [16.76]

.060 [1.52] .165 [4.19] .150 [3.81] .375 [9.54] .125(3.18) to .210(5.33) **Outside Tails** .125(3.18) to .210(5.33) **Outside Tails** 

**Contact Code 558** 

**Contact Code 559** 

**Contact Code 560** 

INSULATOR MATERIAL: THERMOPLASTIC POLYESTER, UL 94V-0 CONTACT MATERIAL; COPPER, NICKEL, TIN ALLOY CA-725 CONTACT PLATING: GOLD ON THE MATING AREA, TIN-LEAD ON THE CONTACT TAILS, NICKEL UNDERPLATE

846 SERIES HIGH TEMP CARD EDGE CONNECTOR CONTACT CODE 555,556,558,559,560 DIMENSIONS

YOUR CONNECTION TO QUALITY & SERVICE

|   | ACAD REFERENCE NO. 846-ENG-MASTER |                  |
|---|-----------------------------------|------------------|
|   | DRAWN: J.LEE                      | DATE: APR. 22/09 |
|   | CHECKED:                          | DATE:            |
|   | SCALE: 1:1                        | SHEET 2 OF 2     |
| D | DRAWING NUMBER                    | ISSUE            |