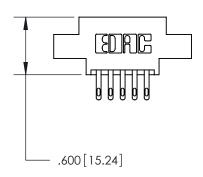

846 SERIES HIGH TEMP CARD EDGE CONNECTOR PART NUMBER: 896-010-500-802

YOUR CONNECTION TO QUALITY & SERVICE WITHOUT WRITTEN PERMISSION.

|   | ACAD REFERENCE NO | . 846-ENG-MASTER |
|---|-------------------|------------------|
|   | DRAWN: J.LEE      | DATE: APR. 22/09 |
|   | CHECKED:          | DATE:            |
|   | SCALE: 1:1        | SHEET 1 OF 2     |
| 0 | DRAWING NUMBER    | ISSUE            |

DO NOT MAKE MANUAL REVISIONS TO MASTER.

| Card Slot Accepts<br>.054 [1.37] to .070 [1.78]<br>Thick P.C. Board |  |
|---------------------------------------------------------------------|--|
|                                                                     |  |
| .330 [8.38] Card Slot -<br>.160 [4.07] Point of Contact             |  |